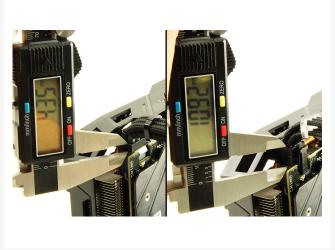

### **Short Description**

One of the biggest issues while doing a build is finding space. Space for your Reservoir, Radiator, Fans, GPU, etc. well while you struggle to find space for all your components let PPCS handle the issue of fitting cables in your rig. Introducing the PPCS Low Profile Cable Series, these cables have been designed to shave off between 6-7 millimeters of unneeded space from your connecters. Each one of these cables are custom made and include ModMyToys Allure Pro-combs installed on them to help keep those cables looking nice.

### Description

One of the biggest issues while doing a build is finding space. Space for your Reservoir, Radiator, Fans, GPU, etc. well while you struggle to find space for all your components let PPCS handle the issue of fitting cables in your rig. Introducing the PPCS Low Profile Cable Series, these cables have been designed to shave off between 6-7 millimeters of unneeded space from your connecters. Each one of these cables are custom made and include ModMyToys Allure Pro-combs installed on them to help keep those cables looking nice.