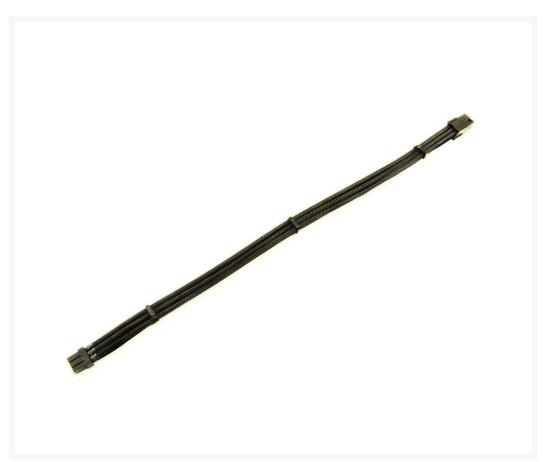

# PPCS Low Profile Extension Cable Series 6pin PCIe

\$8.95

### **Short Description**

One of the biggest issues while doing a build is finding space. Space for your Reservoir, Radiator, Fans, GPU, etc. well while you struggle to find space for all your components let PPCS handle the issue of fitting cables in your rig. Introducing the PPCS Low Profile Cable Series, these cables have been designed to shave off between 6-7 millimeters of unneeded space from your connecters. Each one of these cables are custom made and include ModMyToys Allure Pro-combs installed on them to help keep those cables looking nice.