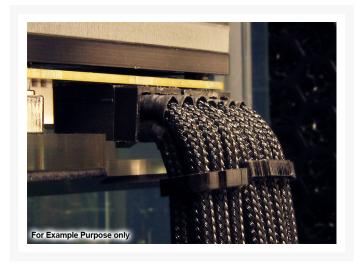

## **Product Images**

### **Short Description**

One of the biggest issues while doing a build is finding space. Space for your Reservoir, Radiator, Fans, GPU, etc. well while you struggle to find space for all your components let PPCS handle the issue of fitting cables in your rig. Introducing the PPCS Low Profile Cable Series, these cables have been designed to shave off between 6-7 millimeters of unneeded space from your connecters. Each one of these cables are custom made and include ModMyToys Allure Pro-combs installed on them to help keep those cables looking nice.

### Description

One of the biggest issues while doing a build is finding space. Space for your Reservoir, Radiator, Fans, GPU, etc. well while you struggle to find space for all your components let PPCS handle the issue of fitting cables in your rig. Introducing the PPCS Low Profile Cable Series, these cables have been designed to shave off between 6-7 millimeters of unneeded space from your connecters. Each one of these cables are custom made and include ModMyToys Allure Pro-combs installed on them to help keep those cables looking nice.