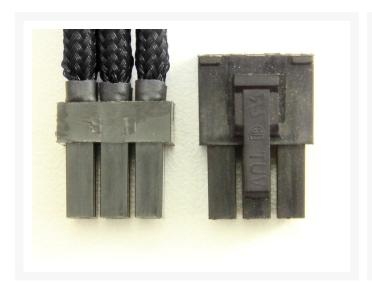

### **Short Description**

One of the biggest issues while doing a build is finding space. Space for your Reservoir, Radiator, Fans, GPU, etc. well while you struggle to find space for all your components let PPCS handle the issue of fitting cables in your rig. Introducing the PPCS Low Profile Cable Series, these cables have been designed to shave off between 6-7 millimeters of unneeded space from your connecters. Each one of these cables are custom made and include ModMyToys Allure Pro-combs installed on them to help keep those cables looking nice.

### Description

One of the biggest issues while doing a build is finding space. Space for your Reservoir, Radiator, Fans, GPU, etc. well while you struggle to find space for all your components let PPCS handle the issue of fitting cables in your rig. Introducing the PPCS Low Profile Cable Series, these cables have been designed to shave off between 6-7 millimeters of unneeded space from your connecters. Each one of these cables are custom made and include ModMyToys Allure Pro-combs installed on them to help keep those cables looking nice.