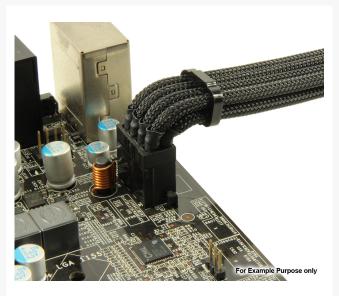

# **Product Images**

# **Short Description**

One of the biggest issues while doing a build is finding space. Space for your Reservoir, Radiator, Fans, GPU, etc. well while you struggle to find space for all your components let PPCS handle the issue of fitting cables in your rig. Introducing the PPCS Low Profile Cable Series, these cables have been designed to shave off between 6-7 millimeters of unneeded space from your connecters. Each one of these cables are custom made and include ModMyToys Allure Pro-combs installed on them to help keep those cables looking nice.

## Description

One of the biggest issues while doing a build is finding space. Space for your Reservoir, Radiator, Fans, GPU, etc. well while you struggle to find space for all your components let PPCS handle the issue of fitting cables in your rig. Introducing the PPCS Low Profile Cable Series, these cables have been designed to shave off between 6-7 millimeters of unneeded space from your connecters. Each one of these cables are custom made and include ModMyToys Allure Pro-combs installed on them to help keep those cables looking nice.