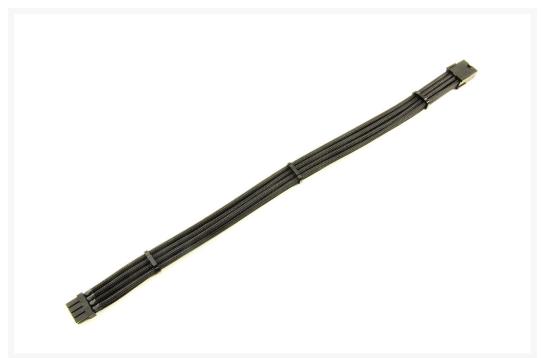

# PPCS Low Profile Extension Cable Series 8pin ATX

\$9.95

# **Short Description**

One of the biggest issues while doing a build is finding space. Space for your Reservoir, Radiator, Fans, GPU, etc. well while you struggle to find space for all your components let PPCS handle the issue of fitting cables in your rig. Introducing the PPCS Low Profile Cable Series, these cables have been designed to shave off between 6-7 millimeters of unneeded space from your connecters. Each one of these cables are custom made and include ModMyToys Allure Pro-combs installed on them to help keep those cables looking nice.