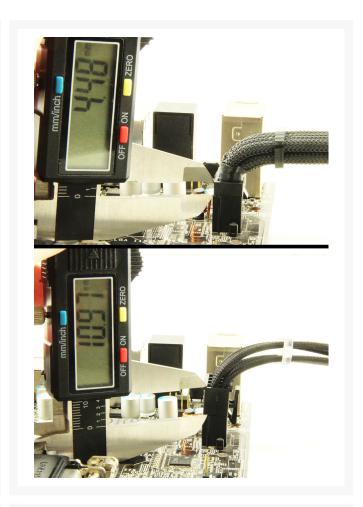

# **Short Description**

One of the biggest issues while doing a build is finding space. Space for your Reservoir, Radiator, Fans, GPU, etc. well while you struggle to find space for all your components let PPCS handle the issue of fitting cables in your rig. Introducing the PPCS Low Profile Cable Series, these cables have been designed to shave off between 6-7 millimeters of unneeded space from your connecters. Each one of these cables are custom made and include ModMyToys Allure Pro-combs installed on them to help keep those cables looking nice.