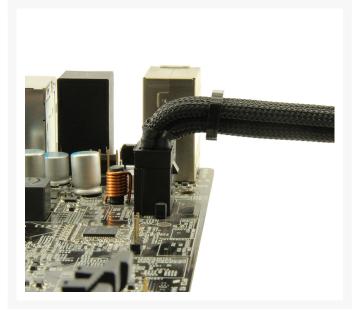

# **Short Description**

One of the biggest issues while doing a build is finding space. Space for your Reservoir, Radiator, Fans, GPU, etc. well while you struggle to find space for all your components let PPCS handle the issue of fitting cables in your rig. Introducing the PPCS Low Profile Cable Series, these cables have been designed to shave off between 6-7 millimeters of unneeded space from your connecters. Each one of these cables are custom made and include ModMyToys Allure Pro-combs installed on them to help keep those cables looking nice.