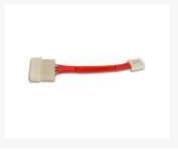

#### Short Description

Convert a standard 5.25 Molex connector to a 4-Pin Floppy connector. Cable is 5 inches.

#### Product Details:

Convert a standard 5.25 Molex connector to a 4-Pin Floppy connector. Cable is 5 inches.

Cable is 100% wrapped in nylon Techflex sleeving and premium heatshrink, colors of your choice!