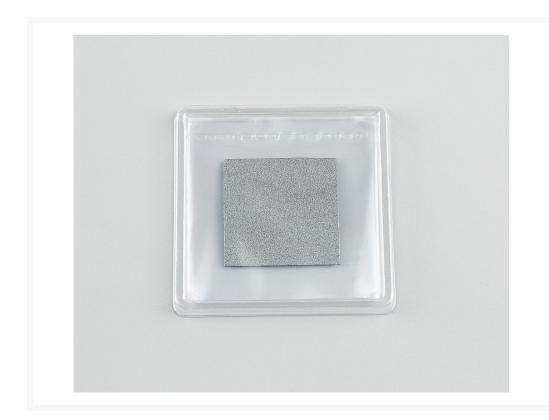

# Graphite Thermal Pad – Alternative To Thermal Paste/Grease (30 X 30 mm)

\$9.99

# **Short Description**

IC Graphite Thermal Pad is a thermal interface alternative to thermal paste for CPU's, GPU's and Game stations. This product features top tier thermal performance that is uniquely stable across a wide temperature range -200C to +400C and when used long term should last the life of most electronic

### Description

IC Graphite Thermal Pad is a thermal interface alternative to thermal paste for CPU's, GPU's and Game stations. This product features top tier thermal performance that is uniquely stable across a wide temperature range -200C to +400C and when used long term should last the life of most electronic components. IC Graphite is 100% pure graphite, non toxic this pad is a solid state modular solution no messy applications to clean, no guessing if you have used the proper amount, just place pad and mount sink. Caution: IC Graphite is electrically conductive! Any contact with electrical components when the computer is turned on can permanently damage the components. Please ensure that the system is turned off during the application process and that no stray pieces are contacting any components before powering on the system.