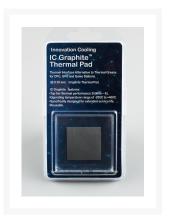

# Graphite Thermal Pad – Alternative To Thermal Paste/Grease (30 X 30 mm)

\$9.99

# **Short Description**

IC Graphite Thermal Pad is a thermal interface alternative to thermal paste for CPU's, GPU's and Game stations. This product features top tier thermal performance that is uniquely stable across a wide temperature range -200C to +400C and when used long term should last the life of most electronic

### Description

IC Graphite Thermal Pad is a thermal interface alternative to thermal paste for CPU's, GPU's and Game stations. This product features top tier thermal performance that is uniquely stable across a wide temperature range -200C to +400C and when used long term should last the life of most electronic components. IC Graphite is 100% pure graphite, non toxic this pad is a solid state modular solution no messy applications to clean, no guessing if you have used the proper amount, just place pad and mount sink. Caution: IC Graphite is electrically conductive! Any contact with electrical components when the computer is turned on can permanently damage the components. Please ensure that the system is turned off during the application process and that no stray pieces are contacting any components before powering on the system.

### **Features**

- TOP TIER THERMAL PERFORMANCE The IC graphite pad features a thermal conductivity of 35W/m-k.
- EXTRAORDINARY DURABILITY This thermal pad features a dry solution that contains no liquids. It will not pump or bake out like regular thermal compounds.
- UNMATCHED TEMPERATURE RANGE Keeps your CPU safe with a temperature operating range of -200C to 400C. RoHS compliant.
- TAKE THE GUESSWORK OUT The modular solution means never again having to wonder if you've applied too much or too little thermal paste.
- REUSABLE You'll never have to worry about buying thermal paste ever again. The graphite thermal pad can be reused on multiple builds with no loss in performance.