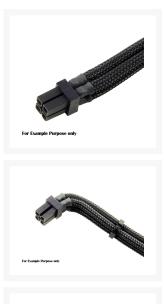

# **Product Images**

# **Short Description**

One of the biggest issues while doing a build is finding space. Space for your Reservoir, Radiator, Fans, GPU, etc. well while you struggle to find space for all your components let PPCS handle the issue of fitting cables in your rig. Introducing the PPCS Low Profile Cable Series, these cables have been designed to shave off between 6-7 millimeters of unneeded space from your connecters. Each one of these cables are custom

### Description

One of the biggest issues while doing a build is finding space. Space for your Reservoir, Radiator, Fans, GPU, etc. well while you struggle to find space for all your components let PPCS handle the issue of fitting cables in your rig. Introducing the PPCS Low Profile Cable Series, these cables have been designed to shave off between 6-7 millimeters of unneeded space from your connecters. Each one of these cables are custom made and include ModMyToys Allure Pro-combs installed on them to help keep those cables looking nice.