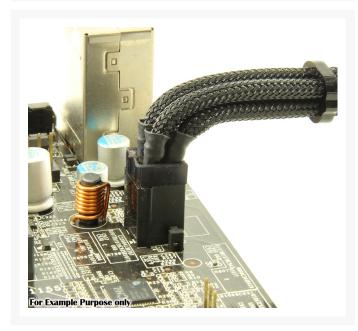

# **Short Description**

One of the biggest issues while doing a build is finding space. Space for your Reservoir, Radiator, Fans, GPU, etc. well while you struggle to find space for all your components let PPCS handle the issue of fitting cables in your rig. Introducing the PPCS Low Profile Cable Series, these cables have been designed to shave off between 6-7 millimeters of unneeded space from your connecters. Each one of these cables are custom

made and include ModMyToys Allure Pro-combs installed on them to help keep those cables looking nice.

### Description

One of the biggest issues while doing a build is finding space. Space for your Reservoir, Radiator, Fans, GPU, etc. well while you struggle to find space for all your components let PPCS handle the issue of fitting cables in your rig. Introducing the PPCS Low Profile Cable Series, these cables have been designed to shave off between 6-7 millimeters of unneeded space from your connecters. Each one of these cables are custom made and include ModMyToys Allure Pro-combs installed on them to help keep those cables looking nice.