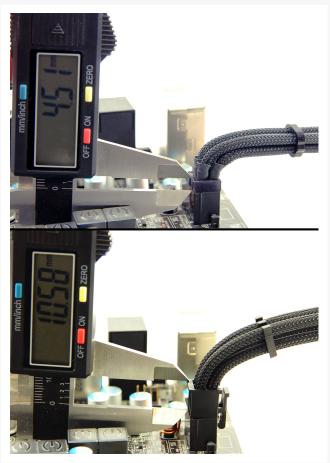

# **Short Description**

One of the biggest issues while doing a build is finding space. Space for your Reservoir, Radiator, Fans, GPU, etc. well while you struggle to find space for all your components let PPCS handle the issue of fitting cables in your rig. Introducing the PPCS Low Profile Cable Series, these cables have been designed to shave off between 6-7 millimeters of unneeded space from your connecters. Each one of these cables are custom

made and include ModMyToys Allure Pro-combs installed on them to help keep those cables looking nice.

### Description

One of the biggest issues while doing a build is finding space. Space for your Reservoir, Radiator, Fans, GPU, etc. well while you struggle to find space for all your components let PPCS handle the issue of fitting cables in your rig. Introducing the PPCS Low Profile Cable Series, these cables have been designed to shave off between 6-7 millimeters of unneeded space from your connecters. Each one of these cables are custom made and include ModMyToys Allure Pro-combs installed on them to help keep those cables looking nice.