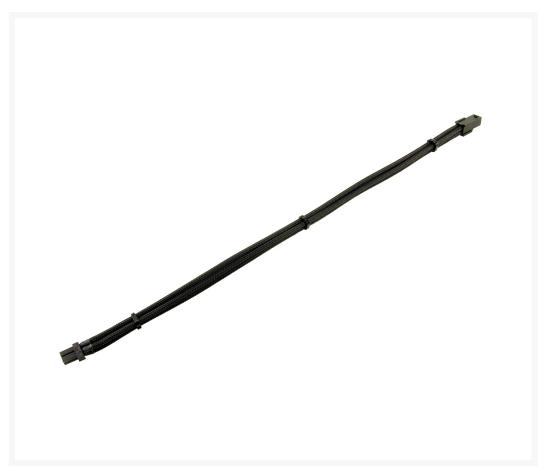

# **Product Images**

# **Short Description**

One of the biggest issues while doing a build is finding space. Space for your Reservoir, Radiator, Fans, GPU, etc. well while you struggle to find space for all your components let PPCS handle the issue of fitting cables in your rig. Introducing the PPCS Low Profile Cable Series, these cables have been designed to shave off between 6-7 millimeters of unneeded space from your connecters. Each one of these cables are custom

### Description

One of the biggest issues while doing a build is finding space. Space for your Reservoir, Radiator, Fans, GPU, etc. well while you struggle to find space for all your components let PPCS handle the issue of fitting cables in your rig. Introducing the PPCS Low Profile Cable Series, these cables have been designed to shave off between 6-7 millimeters of unneeded space from your connecters. Each one of these cables are custom made and include ModMyToys Allure Pro-combs installed on them to help keep those cables looking nice.