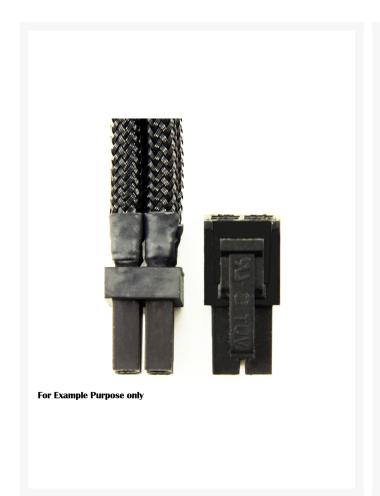

# **Product Images**

# **Short Description**

One of the biggest issues while doing a build is finding space. Space for your Reservoir, Radiator, Fans, GPU, etc. well while you struggle to find space for all your components let PPCS handle the issue of fitting cables in your rig. Introducing the PPCS Low Profile Cable Series, these cables have been designed to shave off between 6-7 millimeters of unneeded space from your connecters. Each one of these cables are custom

### Description

One of the biggest issues while doing a build is finding space. Space for your Reservoir, Radiator, Fans, GPU, etc. well while you struggle to find space for all your components let PPCS handle the issue of fitting cables in your rig. Introducing the PPCS Low Profile Cable Series, these cables have been designed to shave off between 6-7 millimeters of unneeded space from your connecters. Each one of these cables are custom made and include ModMyToys Allure Pro-combs installed on them to help keep those cables looking nice.