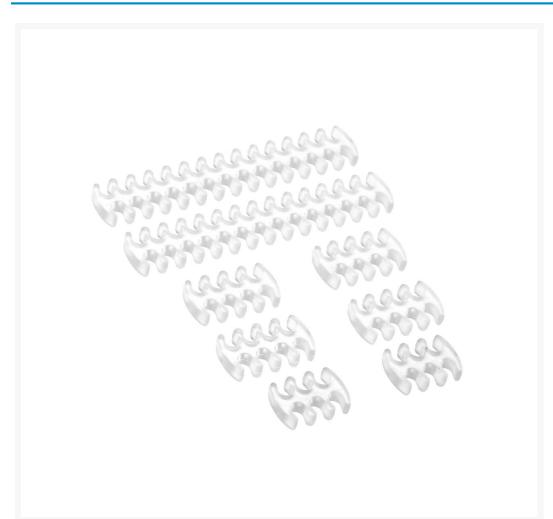

### **Specifications**

Here's what you get inside the package:

- 2 x 28 pin Cable Combs Transparent
- 4 x 8 pin Cable Combs Transparent
- 2 x 6 pin Cable Combs Transparent