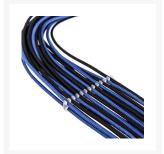

### **Short Description**

Bring your build to a new level of perfection with CableMod Cable Combs. Designed specifically for use with C-Series RMi & RMx ModFlex™ cables, these combs help keep your cables from twisting for a cleaner, more organized look.

### Description

Bring your build to a new level of perfection with CableMod Cable Combs. Designed specifically for use with C-Series RMi & RMx ModFlex™ cables, these combs help keep your cables from twisting for a cleaner, more organized look.

Precision molded with ABS plastic, these cable combs snap easily into place, and are durable enough to last through several builds. The carefully rounded edges prevent damage to cable sleeving, and the transparent color makes them blend into the background, allowing the color of your cables to shine through.