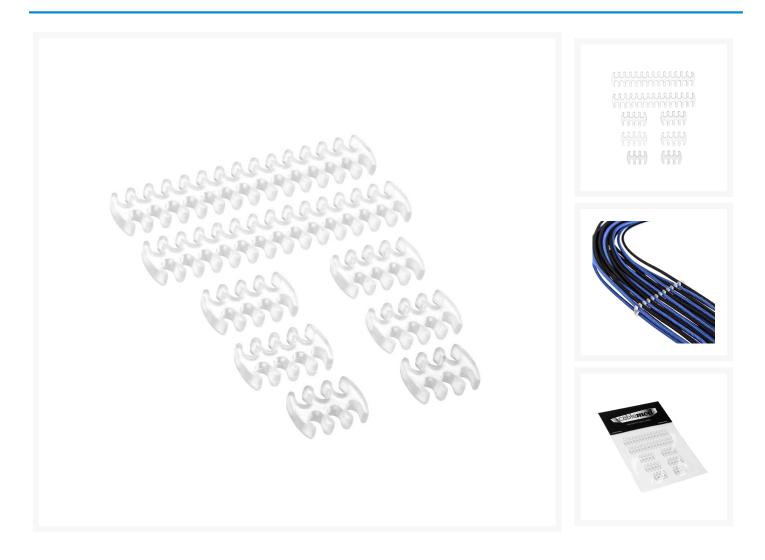

## Product Images

Bring your build to a new level of perfection with CableMod Cable Combs. Designed specifically for use with CableMod ModMesh cables, these combs help keep your cables from twisting for a cleaner, more organized look.

## Description

Bring your build to a new level of perfection with CableMod Cable Combs. Designed specifically for use with CableMod ModMesh cables, these combs help keep your cables from twisting for a cleaner, more organized look.

Precision molded with ABS plastic, these cable combs snap easily into place, and are durable enough to last through several builds. The carefully rounded edges prevent damage to cable sleeving, and the transparent color makes them blend into the background, allowing the color of your cables to shine through.

As one of the most requested accessories from CableMod fans around the world, CableMod Cable Combs are the perfect complement to any build with CableMod ModMesh cables