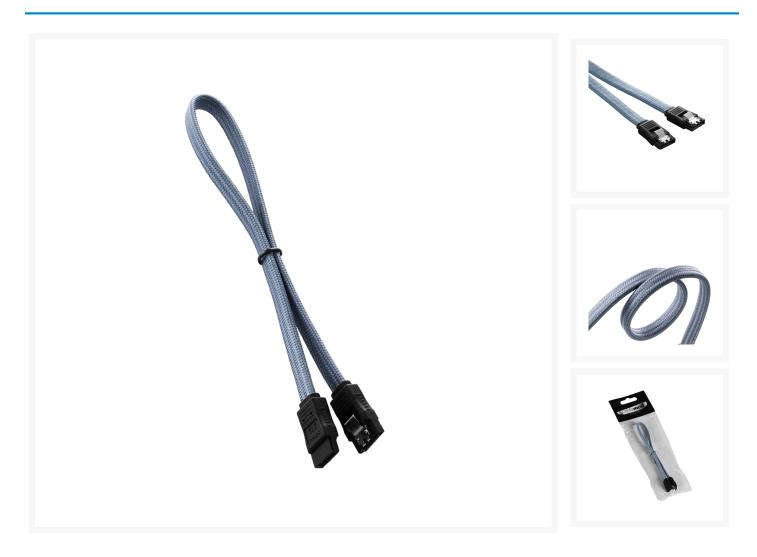

## CableMod SATA 3 (6GB/s) Cable - Light Blue

\$3.99 was \$7.95

## **Short Description**

CableMod SATA3 Cables are ideal for dressing up your system's SATA devices. Using our signature ModFlex sleeving, these SATA cables match our other cables perfectly, and come in several luscious colors to

compliment just about any build. Underneath this sleeving is high-quality wire to ensure full SATA 3 transfer speeds and optimal compatibility, and with its completely 100% heatshrink-free construction, these cables offer the clean look that you've come to expect from CableMod.

## Description

CableMod SATA3 Cables are ideal for dressing up your system's SATA devices. Using our signature ModFlex sleeving, these SATA cables match our other cables perfectly, and come in several luscious colors to compliment just about any build. Underneath this sleeving is high-quality wire to ensure full SATA 3 transfer speeds and optimal compatibility, and with its completely 100% heatshrink-free construction, these cables offer the clean look that you've come to expect from CableMod.