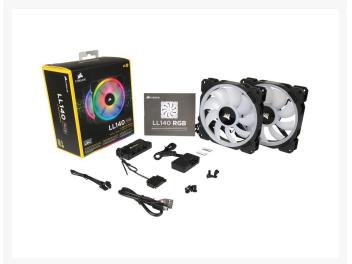

# **Product Images**

### **EXPANSION KIT**

This product is intended as an expansion of the LL140 RGB LED 2 fan kit with Lighting Node PRO. The RGB functionality of this product requires an RGB Lighting hub and Lighting Node PRO.