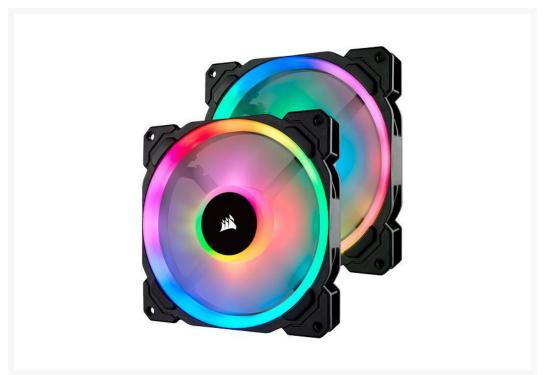

# Corsair LL140 RGB 140mm Dual Light Loop RGB LED PWM Fan — 2 Fan Pack with Lighting Node PRO

\$99.00

## **Features**

CREATE A SYMPHONY OF COLOR

The CORSAIR LL140 RGB LED PWM fan boasts 16 independent RGB LEDs across two separate light loops to create vibrant lighting and visual effects.

### TWO RGB LIGHT LOOPS

16 Independent RGB LEDs in every fan, split between two separate light loops, allow for nearly endless customization.