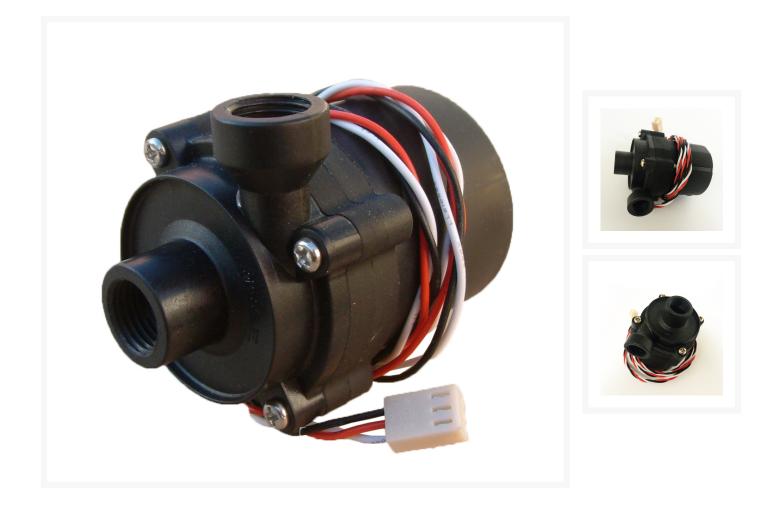

#### **Product Images**

#### Short Description

Looking for a new Pump to try out but don't have a lot of money to spend on the pump. Well then why not try out one of these 12v DC Water Cooling Water Pump they can pump up to 500 Liters/Hour and won't break the bank.

Looking for a new Pump to try out but don't have a lot of money to spend on the pump. Well then why not try out one of these 12v DC Water Cooling Water Pump they can pump up to 500 Liters/Hour and won't break the bank.

#### Specifications

Voltage: 12V DC, motherboard 3 pin plug Current: 0.8A Power: 10W Head: 3 meters Flow rate: 500 liters / hour Maximum size: Length 9, Height 8 Width 6 cm Inlet and outlet are 2 minutes within the thread, do not match the connector Ceramic bearings, graphite bushings, very quiet, when the use of non-water idle Red--cathode Black--negative pole White--measure speed