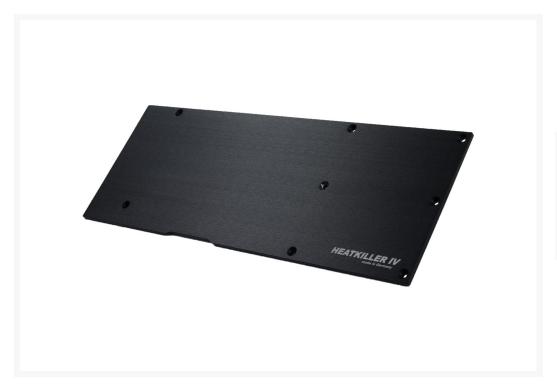

## **Short Description**

The HEATKILLER® IV eBC backplate is a useful addition for the HEATKILLER® IV VGA water blocks. Mounted on the backside of the graphic card, it improves the cooling performance while also granting mechanical stability. This is due to the construction out of massive black anodized aluminium. Even more, it also just looks good.

#### Description

The HEATKILLER® IV eBC backplate is a useful addition for the HEATKILLER® IV VGA water blocks. Mounted on the backside of the graphic card, it improves the cooling performance while also granting mechanical stability. This is due to the construction out of massive black anodized aluminium. Even more, it also just looks good.

The backplate cools relevant components on the PCB's backside, including GPU and voltage regulation (VRM). Precut thermal pads are included in the scope of delivery.

Recesses in the backplate offer compatibility to mainboards with extremely wide IO ports. The stepping near the RAM slots offers ample distance to the memory modules.

### Specifications

Technical data:

Material: Anodized aluminum

Dimensions (L x W x H): 265 x 98 x 4,5mm

Weight: 250g Compatible with: Nvidia TITAN V

Scope of delivery:

1x HEATKILLER® IV eBC - Backplate for Nvdia TITAN V