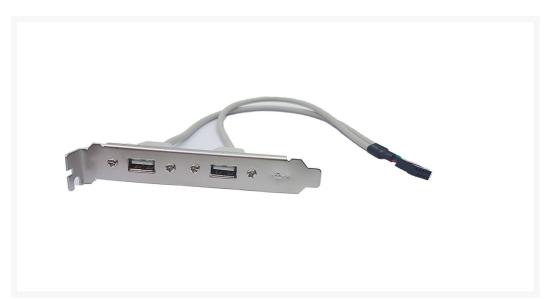

## **Short Description**

This lets you add USB ports without having to take up any PCI slots. This is an external backup 2 ports USB 2.0 hubs Mainboard bracket with 9 pin header female to connect with the mainboard. Easily install and use!

#### Description

This lets you add USB ports without having to take up any PCI slots. This is an external backup 2 ports USB 2.0 hubs Mainboard bracket with 9 pin header female to connect with the mainboard. Easily install and use!

### **Features**

- Connections: USB 2.0 Female (x2), 9 pin motherboard
- cable Length: 11inch(30cm), Comes with bracket Doesn't take up PCI slot
- Connect Main Board Plug Type: 9 Pin.