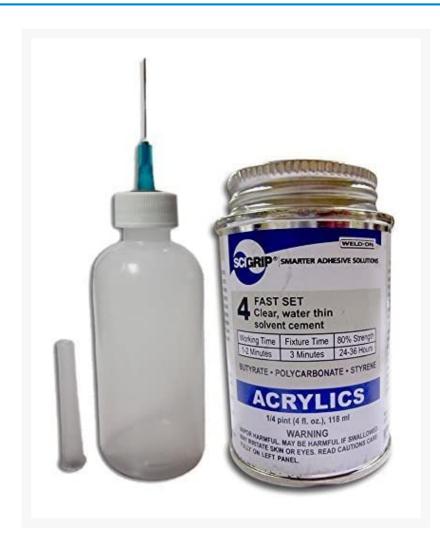

# PPCS Weld-On 4 Acrylic Adhesive - 4 Oz and Weld-On Applicator Bottle with Needle

\$19.95

### Description

Moderately Fast-Setting Solvent Cement for Bonding Acrylic. WELD-ON 4 is a water-thin, somewhat flammable cement formulated to quickly develop very clear and high strength bonds for many thermoplastic substrates. The bond is achieved by first softening the surfaces to be joined and then fusing them together with the dissipation of the solvent. The initial bond forms within a matter of minutes and is followed by a significant and continual increase in bond strength over the next several hours. WELD-ON 4 may be preferred by some plastic fabricators because it is less likely to leave white marks.