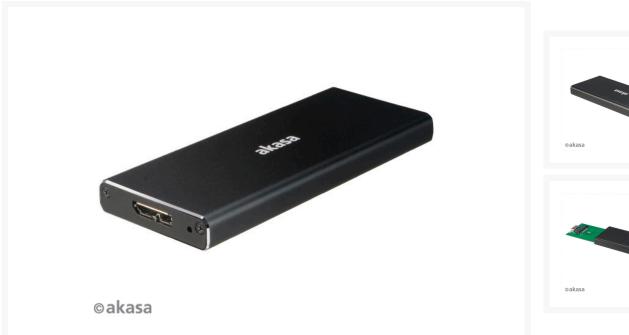

# akasa AKASA USB 3.1 Gen1 aluminium enclosure for M.2 (NGFF) SSD

\$21.50

#### **Short Description**

This portable SSD enclosure from Akasa fits your M.2 storage solution to be used as a USB device with USB 3.1 Generation 1 giving you a solid 5Gb/s transfer rates.

### Description

This portable SSD enclosure from Akasa fits your M.2 storage solution to be used as a USB device with USB 3.1 Generation 1 giving you a solid 5Gb/s transfer rates.

#### **Features**

- Stylish aluminium finish
- Complies with USB attached SCSI protocol (UASP) specification
- SuperSpeed USB connection
- Supports multiple SATA M.2 SSD lengths including 30mm, 42mm, 60mm & 80mm (2230, 2242, 2260 & 2280)
- Backward compatible with USB 3.0 & 2.0

### **Specifications**

| Application              | USB 3.1 Gen1 aluminium enclosure for M.2 (NGFF) SSD |
|--------------------------|-----------------------------------------------------|
| External interface       | USB 3.1 Gen1 Micro-B                                |
| Internal interface       | M.2 SATA B key (Compatible with B key and B+M key)  |
| SATA compatibility       | SATA II/III SSD                                     |
| Transfer rate            | 5Gb/s (USB 3.1 Gen1) and 480Mb/s (USB 2.0)          |
| Operating system support | Windows 7/8.X/10 Mac OS X 10.3 and higher           |
| Dimensions               | 97 x 39 x 9.6mm                                     |
| Product code             | AK-ENU3M2-BK                                        |