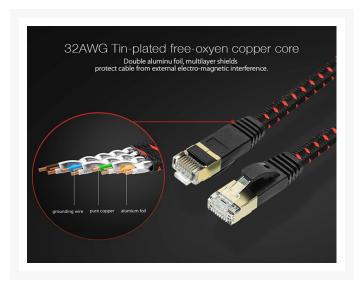

## **Specifications**

1. Model: EC1

2. Lengths: 1M/1.8M/ 3M/ 5M/ 10M

3. Color: red+black

4. Wire structure: Cat-7 Shielded flat cable

5. Wire Gauge: 32 AWG

6. Conductor material: Tinned copper7. Insulation resistance: 10M OHM Min8. Conductance resistance: 30HM MAX