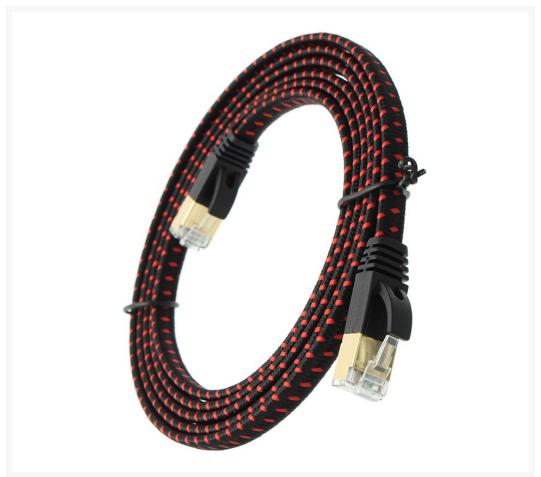

# **De** RJ45 CAT7 10Gbps Braided Flat Network Lan Cable - 1.8M

\$5.95

### **Short Description**

These RJ45 CAT7 10Gbps Braided Flat Network Lan Cabls are suiable for computers and switches, hubs, ADSL, router, modem and hub, router etc connections. They have 10Gbps online video streaming, maintain stable network during large online games, without network latency or dropping.

#### Description

These RJ45 CAT7 10Gbps Braided Flat Network Lan Cabls are suiable for computers and switches, hubs, ADSL, router, modem and hub, router etc connections. They have 10Gbps online video streaming, maintain stable network during large online games, without network latency or dropping.