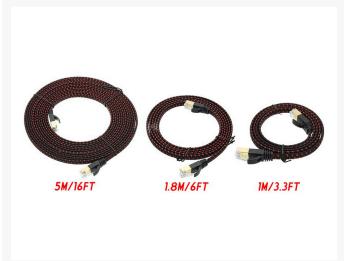

## **Specifications**

1. Model: EC1

2. Lengths: 1M/1.8M/ 3M/ 5M/ 10M

3. Color: red+black

4. Wire structure: Cat-7 Shielded flat cable

5. Wire Gauge: 32 AWG

6. Conductor material: Tinned copper7. Insulation resistance: 10M OHM Min8. Conductance resistance: 30HM MAX