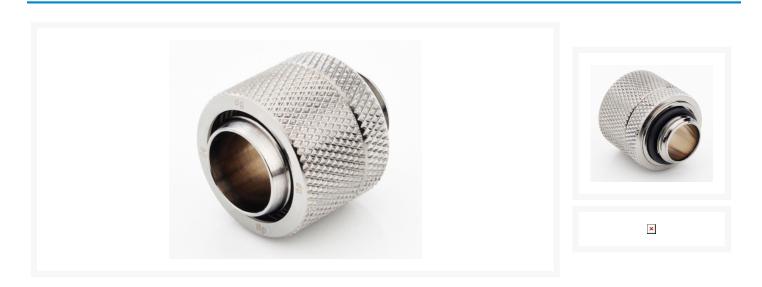

# Bitspower G1/4" Black Sparkle Compression Fitting CC4 V2 For ID 1/2" OD 5/8" Tube

## Short Description

This fitting is for the system builders who do not want to use hose clamps or zip ties. This will secure tubing on the fitting and look good!

## Specifications

- Material : Hi Quality Brass with black nickel plating
- Thread : G1/4"
- Tubing Size : ID 1/2" With OD 5/8"