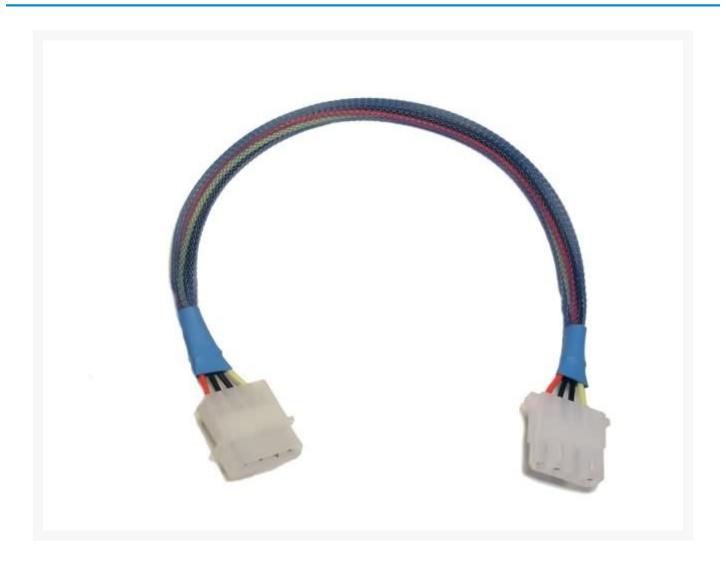

# Molex Extension Cable 12" - Sleeved

\$3.95

### Product Details:

Extends a standard 5.25 Molex cable by 12" . 4-Pin Female Molex to 4-Pin Male Molex.

Cable is fully covered in nylon Techflex sleeving and premium heatshrink, colors of your choice!