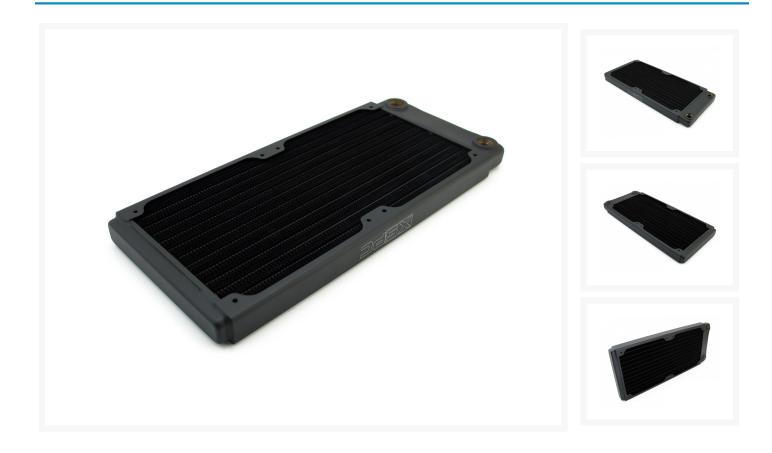

### **Product Images**

#### Description

The XSPC TX is the worlds thinnest PC radiator. At just over 20mm thick, it's 20% thinner than a standard 120mm fan and over 40% thinner than our EX series radiators.

Despite its size, the TX series offers both excellent performance and low flow restriction. This comes from the high performance copper and brass core, which features welded seam tubes and high density splitter fins. We further enhansed performance by designing fins which protrude past the tubes. This allowed us to increase the cooling surface area without increasing the external dimensions. With 13 tubes and 22 fins per inch it's the highest density core XSPC have ever released, but due to the thinness of the core it still performs with low speed fans.

## Specifications

Copper and Brass Core H90 Copper Tubes, Copper Fins, Brass End Tanks Matte Black Paint Finish RoHS Compliant Dimensions: 125 x 20.5 x 278mm (WxDxH) +-0.5mm 16mm Core 22 FPI (fins per inch) 13 Tubes (13x1.5mm) Weight: ~465g Coolant Capacity: 112ml Ports: G1/4" Screws: 6-32 UNC Fans: 2 x 120mm (4x with push/pull)