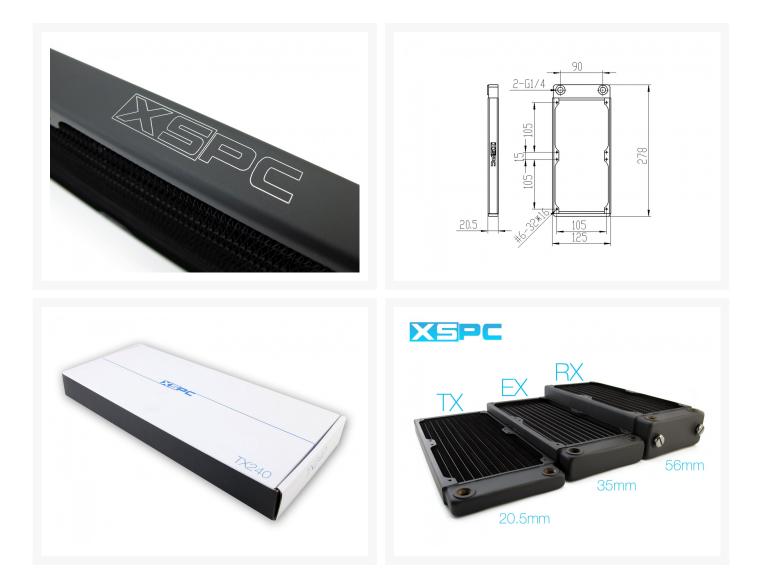

#### Short Description

The XSPC TX is the worlds thinnest PC radiator. At just over 20mm thick, it's 20% thinner than a standard 120mm fan and over 40% thinner than our EX series radiators.

#### Description

The XSPC TX is the worlds thinnest PC radiator. At just over 20mm thick, it's 20% thinner than a standard 120mm fan and over 40% thinner than our EX series radiators.

Despite its size, the TX series offers both excellent performance and low flow restriction. This comes from the high performance copper and brass core, which features welded seam tubes and high density splitter fins. We further enhansed performance by designing fins which protrude past the tubes. This allowed us to increase the cooling surface area without increasing the external dimensions. With 13 tubes and 22 fins per inch it's the highest density core XSPC have ever released, but due to the thinness of the core it still performs with low speed fans.

## Specifications

Copper and Brass Core H90 Copper Tubes, Copper Fins, Brass End Tanks Matte Black Paint Finish RoHS Compliant Dimensions: 125 x 20.5 x 278mm (WxDxH) +-0.5mm 16mm Core 22 FPI (fins per inch) 13 Tubes (13x1.5mm) Weight: ~465g Coolant Capacity: 112ml Ports: G1/4" Screws: 6-32 UNC Fans: 2 x 120mm (4x with push/pull)