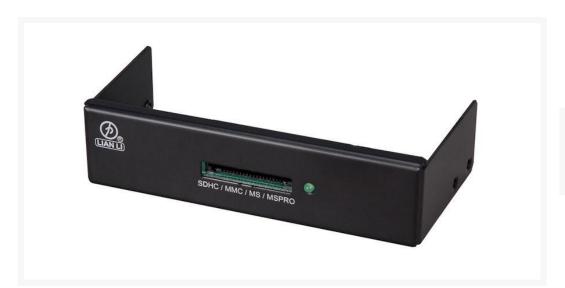

# Lian Li CR-26A Aluminum USB 2.0 Multiformat Card Reader - Black

\$22.95

### **Short Description**

This new Lian Li card reader is simplistic and clean. Supports all the most recent memory cards and is a great value!

### Description

This new Lian Li card reader is simplistic and clean. Supports all the most recent memory cards and is a great value! Features:

### Specifications:

Model: CR-26A (Silver) / CR-26B (Black)

Cards Type:

SD Slot: SD, SD1.1, SD2.0, SDHC, MMC, RS-MMC, MMC Plus

MS Slot: MS, MS Duo, MS PRO, MS PRO Duo, MS PRO HS, MS PRO Duo HS.

LED indicators of power and busy( read/write) equipped.