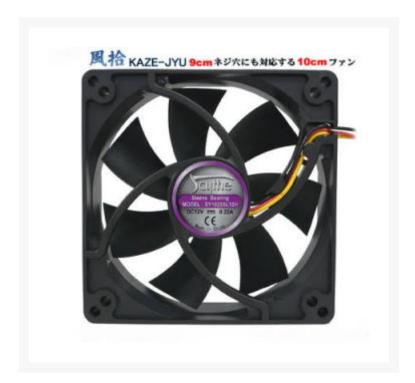

### **Product Images**

### **Short Description**

The 100 mm Kaze Jyu manages high airflow at low fan revs. This model is fitted with screw mouning holes of 100 mm and 92 mm, and can be applied as a case fan as well as cooling of HDDs. It is fitted with a sleeve bearing and has a lifespan of up to 30,00 hours.

### Description

The 100 mm Kaze Jyu manages high airflow at low fan revs. This model is fitted with screw mouning holes of 100 mm and 92 mm, and can be applied as a case fan as well as cooling of HDDs. It is fitted with a sleeve bearing and has a lifespan of up to 30,00 hours.