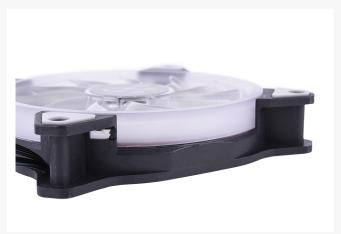

To emphasize this silent effect, the fans are curved in the so-called wave form and have fine air conduction grooves. This reduces turbulence and self-resonance and focuses the air flow.

To emphasize this silent effect, the fans are curved in the so-called wave form and have fine air conduction grooves. This reduces turbulence and self-resonance and focuses the air flow.

Instead of just 4 LEDs in the corners of the fan frame, as is the case with many fans, Alphacool uses 15 RGB LEDs. The entire fan frame serves as a diffuser that distributes the light evenly over the entire frame. The light is scattered inwards onto the fan blades, forwards away from the fan and to the side. This creates a far more defused looking ring around the fan compared to the 120mm Alphacool Eiszyklon RGB, which has more of a laser beam effect.

### **Technical Details**

Dimensions: 120 x 120 x 25 mmRotational speed: 1300rpm

• LED: 15x RGB

• Anti-vibration corners

• 4Pin RGB connector 60cm

• 3Pin and 4Pin molex power connector 50cm

• Colour: black, diffusor ring + fan blades transparent matt