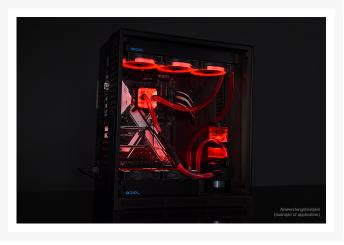

## **Short Description**

The 120mm Alphacool Eiszyklon RGB LT fan is the ideal combination of silence and fan performance. Due to its high air flow rate and enormous static pressure, the RGB LT Eiszyklon fan is suitable for use on radiators, CPU air coolers and as a case fan. With a maximum fan speed of 1300 rpm and a high control range, the Eiszyklon RGB fan is also suitable for silent systems.

### Description

The 120mm Alphacool Eiszyklon RGB LT fan is the ideal combination of silence and fan performance. Due to its high air flow rate and enormous static pressure, the RGB LT Eiszyklon fan is suitable for use on radiators, CPU air coolers and as a case fan. With a maximum fan speed of 1300 rpm and a high control range, the Eiszyklon RGB fan is also suitable for silent systems.

To emphasize this silent effect, the fans are curved in the so-called wave form and have fine air conduction grooves. This reduces turbulence and self-resonance and focuses the air flow.

Instead of just 4 LEDs in the corners of the fan frame, as is the case with many fans, Alphacool uses 15 RGB LEDs. The entire fan frame serves as a diffuser that distributes the light evenly over the entire frame. The light is scattered inwards onto the fan blades, forwards away from the fan and to the side. This creates a far more defused looking ring around the fan compared to the 120mm Alphacool Eiszyklon RGB, which has more of a laser beam effect.