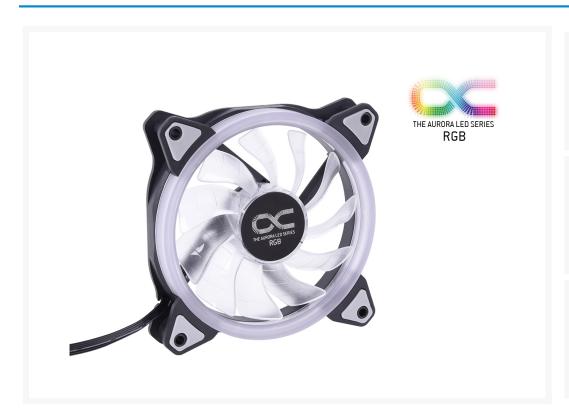

## **Short Description**

The 120mm Alphacool Eiszyklon RGB LT fan is the ideal combination of silence and fan performance. Due to its high air flow rate and enormous static pressure, the RGB LT Eiszyklon fan is suitable for use on radiators, CPU air coolers and as a case fan. With a maximum fan speed of 1300 rpm and a high control range, the Eiszyklon RGB fan is also suitable for silent systems.

### Description

The 120mm Alphacool Eiszyklon RGB LT fan is the ideal combination of silence and fan performance. Due to its high air flow rate and enormous static pressure, the RGB LT Eiszyklon fan is suitable for use on radiators, CPU air coolers and as a case fan. With a maximum fan speed of 1300 rpm and a high control range, the Eiszyklon RGB fan is also suitable for silent systems.

### **Technical Details**

Dimensions: 120 x 120 x 25 mmRotational speed: 1300rpm

• LED: 15x RGB

• Anti-vibration corners

• 4Pin RGB connector 60cm

• 3Pin and 4Pin molex power connector 50cm

• Colour: black, diffusor ring + fan blades transparent matt