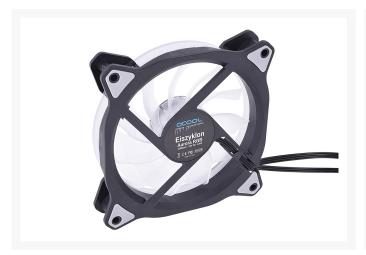

## **Short Description**

The 120mm Alphacool Eiszyklon RGB LT fan is the ideal combination of silence and fan performance. Due to its high air flow rate and enormous static pressure, the RGB LT Eiszyklon fan is suitable for use on radiators, CPU air coolers and as a case fan. With a maximum fan speed of 1300 rpm and a high control range, the Eiszyklon RGB fan is also suitable for silent systems.

### Description

The 120mm Alphacool Eiszyklon RGB LT fan is the ideal combination of silence and fan performance. Due to its high air flow rate and enormous static pressure, the RGB LT Eiszyklon fan is suitable for use on radiators, CPU air coolers and as a case fan. With a maximum fan speed of 1300 rpm and a high control range, the Eiszyklon RGB fan is also suitable for silent systems.

### **Technical Details**

Dimensions: 120 x 120 x 25 mmRotational speed: 1300rpm

• LED: 15x RGB

• Anti-vibration corners

• 4Pin RGB connector 60cm

• 3Pin and 4Pin molex power connector 50cm

• Colour: black, diffusor ring + fan blades transparent matt