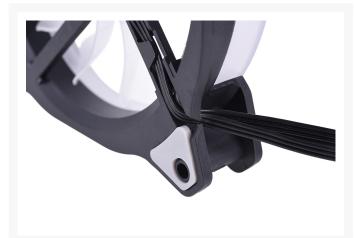

The Eiszyklon fan is connected via a 3-pin fan connector and additional a 4-pin molex connector. The Eismatrix Controller is required to control the RGB lighting. Alternatively, you can also use other RGB LED controllers with an appropriate adapter.

### **Technical Details**

Dimensions: 120 x 120 x 25 mmRotational speed: 1300rpm

• LED: 15x RGB

• Anti-vibration corners

• 4Pin RGB connector 60cm

• 3Pin and 4Pin molex power connector 50cm

• Colour: black, diffusor ring + fan blades transparent matt