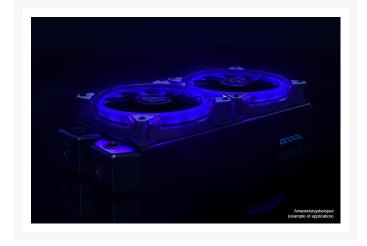

To emphasize this silent effect, the fans are curved in the so-called wave form and have fine air conduction grooves. This reduces turbulence and self-resonance and focuses the air flow.

Instead of just 4 LEDs in the corners of the fan frame, as is the case with many fans, Alphacool uses 15 RGB LEDs. The entire fan frame serves as a diffuser that distributes the light evenly over the entire frame. The light is scattered inwards onto the fan blades, forwards away from the fan and to the side. This creates a far more defused looking ring around the fan compared to the 120mm Alphacool Eiszyklon RGB, which has more of a laser beam effect.

The Alphacool Eismatrix Controller can be used to create many dynamic effects. Static, Breathing, Fading, Marquee, Covering Marquee, Alternating, Spectrum Wave, Pulse and many more effects are possible using this combination. The RGB LEDs can also be dimmed via the controller.