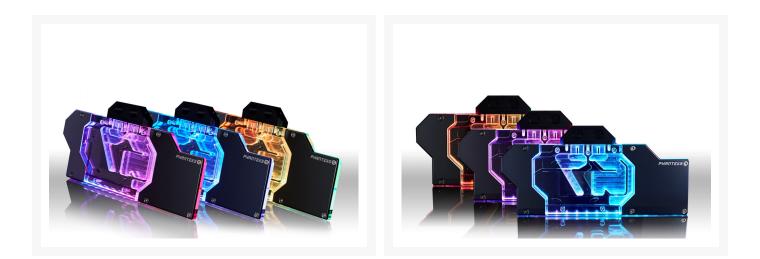

#### Features

- Anodized chrome plated aluminum covers
- Thick copper base for optimum heat transfer
- Cental-flow connmection with high-flow engineering
- VITON rubber sealing for high durability and resistance to over tightening
- Integrated digital addressable RGB lighting with ASUS Aura Sync and compatible with the Phanteks Digital RGB Controller
- Available in satin black and mirror chrome
- Phanteks PH-NEC thermal compound with diamond-like particles included