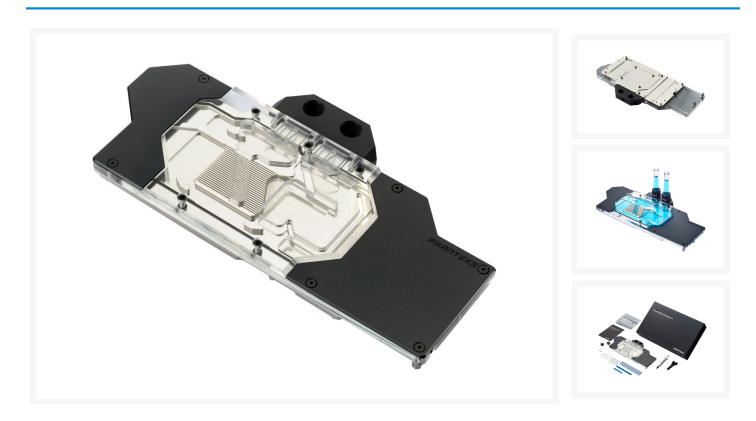

### Short Description

The GLACIER G2080Ti waterblock from Phanteks is a true enthusiasts and high performance water cooling product. It is made from premium materials according to the finest standards of craftsmanship from Phanteks. VITON sealing from the Automotive and Aerospace Industries ensure the best reliability and longevity. Backwards compatible with the RTX 2080 Founders Edition card.

#### Description

The GLACIER G2080Ti waterblock from Phanteks is a true enthusiasts and high performance water cooling product. It is made from premium materials according to the finest standards of craftsmanship from Phanteks. VITON sealing from the Automotive and Aerospace Industries ensure the best reliability and longevity. Backwards compatible with the RTX 2080 Founders Edition card.

#### Features

- Anodized chrome plated aluminum covers
- Thick copper base for optimum heat transfer
- Cental-flow connmection with high-flow engineering
- VITON rubber sealing for high durability and resistance to over tightening
- Integrated digital addressable RGB lighting with ASUS Aura Sync and compatible with the Phanteks Digital RGB Controller
- Available in satin black and mirror chrome
- Phanteks PH-NEC thermal compound with diamond-like particles included

# Specifications

Specifications:

Product Type: GPU Waterblock Materials: Copper Base, Nickel plated Acrylic Cover Aluminum Covers (Anodized / Chrome plated) Brass plug (Anodized / Nickel plated) Compatibility: RTX 2080 Ti Founders Edition / RTX 2080 Founders Edition Waterblock Dimension: 124 mm x 260 mm x 16.5 mm (W x H x D) 4.9 x 10.2 x 0.6 inch Colors: Satin Black or Mirror Chrome Warranty: 2 Years