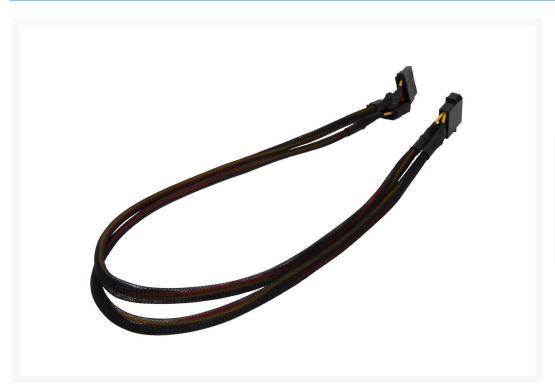

#### **Short Description**

This black sleeved splitter cable splits a molex 4-pin male end to 2 molex 4-pin female connectors, giving you a additional molex 4-pin female connectors to work with

## Description

This black sleeved splitter cable splits a molex 4-pin male end to 2 molex 4-pin female connectors, giving you a additional molex 4-pin female connectors to work with