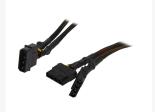

#### **Short Description**

This black sleeved splitter cable splits a molex 4-pin male end to 2 molex 4-pin female connectors, giving you a additional molex 4-pin female connectors to work with

## Description

This black sleeved splitter cable splits a molex 4-pin male end to 2 molex 4-pin female connectors, giving you a additional molex 4-pin female connectors to work with