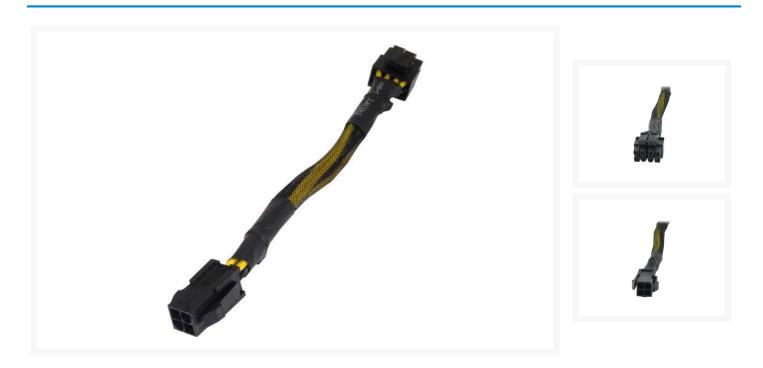

# 1ST PC CORP. CB-4MP4-8F 8.5" P4 ATX 4-pin male to a 8-pin EPS female connector black sleeved

# Short Description

This black-sleeved cable converts a P4 ATX 4-pin male to a 8-pin EPS female connector. Cable length is 6 inches, and it converts your older power supply for use with newer motherboards.

## Description

This black-sleeved cable converts a P4 ATX 4-pin male to a 8-pin EPS female connector. Cable length is 6 inches, and it converts your older power supply for use with newer motherboards.