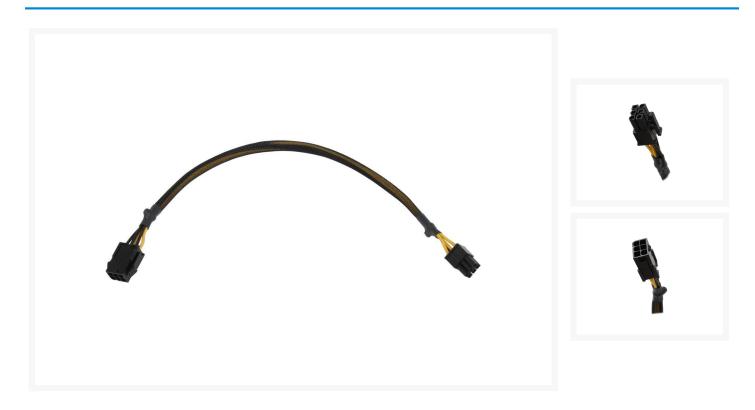

# 1ST PC CORP. CB-6M-6F 12" 6-pin PCI-Express extension cable

\$4.99

#### **Short Description**

This 12-inch long PCI-Express 6-pin extension cable can extend the reach of your PCI-Express 6-pin connector from the power supply. This extension cable is black sleeved and has black connectors as well.

# Description

This 12-inch long PCI-Express 6-pin extension cable can extend the reach of your PCI-Express 6-pin connector from the power supply. This extension cable is black sleeved and has black connectors as well.