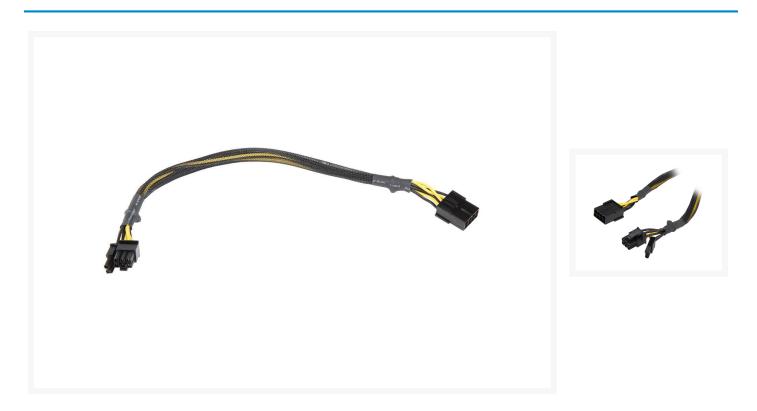

# 1ST PC CORP. 8-Pin PCI Express 2.0 to 8-pin (6+2) Extension Cable - 14 Inches - Sleeved

## Short Description

If your PSU PCI Express 2.0 - 8-pin cable is just a bit short in that larger tower or server case, then this is the solution you have been looking for. This power cable has a proprietary eight-pin male plug on one end that connects to your PCI Express video connector on your power supply with the other ends connecting to either an eight pin or 6-pin PCI Express Video connector that attaches to your graphics card. This is the perfect savior if you just need a little longer cable or an adapter to convert an 8-pin cable to a 6-pin. If your PSU PCI Express 2.0 - 8-pin cable is just a bit short in that larger tower or server case, then this is the solution you have been looking for. This power cable has a proprietary eight-pin male plug on one end that connects to your PCI Express video connector on your power supply with the other ends connecting to either an eight pin or 6-pin PCI Express Video connector that attaches to your graphics card. This is the perfect savior if you just need a little longer cable or an adapter to convert an 8-pin cable to a 6-pin.