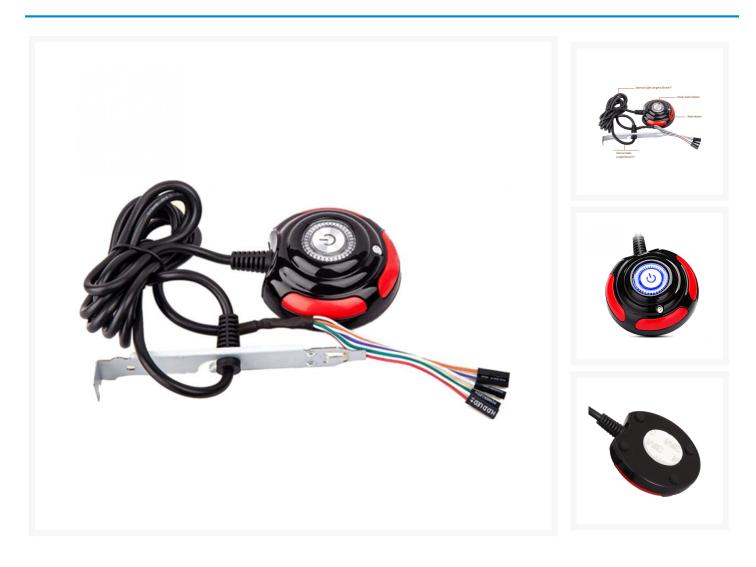

#### Short Description

This Power switch creates a easy access power button that can be place on your desktop. The cable is 1.6 meters in length which can be inserted into a PCI slot and then connected to you motherboards headers.

#### Description

This Power switch creates a easy access power button that can be place on your desktop. The cable is 1.6 meters in length which can be inserted into a PCI slot and then connected to you motherboards headers.