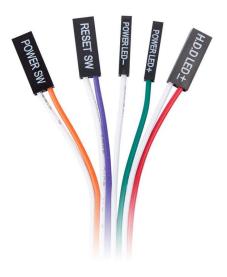

#### Short Description

This Power switch creates a easy access power button that can be place on your desktop. The cable is 1.6 meters in length which can be inserted into a PCI slot and then connected to you motherboards headers.

#### Description

This Power switch creates a easy access power button that can be place on your desktop. The cable is 1.6 meters in length which can be inserted into a PCI slot and then connected to you motherboards headers.