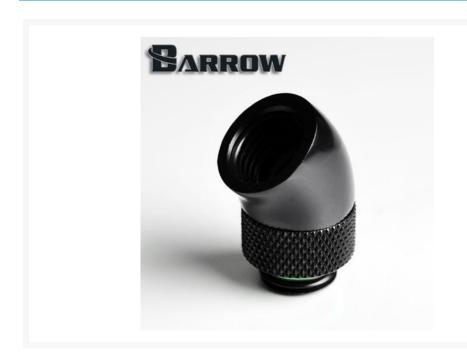

#### **Short Description**

The Barrow G1/4" Thread 45-Degree Rotary Fitting Adapter allows you to extend your fitting port at a 45 degree angle, allowing larger fittings to be used or allowing connection of other fittings! A great solution for people not using tubing between very close blocks! These have a rotary connection allowing the adapter to spin 360 degrees. This keeps tubing from kinking or breaking.

### Description

The Barrow G1/4" Thread 45-Degree Rotary Fitting Adapter allows you to extend your fitting port at a 45 degree angle, allowing larger fittings to be used or allowing connection of other fittings! A great solution for people not using tubing between very close blocks! These have a rotary connection allowing the adapter to spin 360 degrees. This keeps tubing from kinking or breaking.

## **Specifications**

Material: Brass

Dental regulations: G1 / 4 (common international regulatory teeth)

Quantity: 1PCS

#### **Additional Information**

| Brand          | Barrow        |
|----------------|---------------|
| SKU            | TWT45-B01-BK  |
| Weight         | 0.1000        |
| Special Order  | No            |
| Fitting Type   | Adapter       |
| Fitting Size   | 1/4"          |
| Fitting Angle  | 45 Degree     |
| Fitting Finish | Matte Black   |
| Vendor SKU/EAN | 6937826601347 |