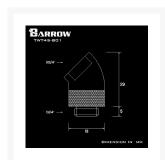

#### **Short Description**

The Barrow G1/4" Thread 45-Degree Rotary Fitting Adapter allows you to extend your fitting port at a 45 degree angle, allowing larger fittings to be used or allowing connection of other fittings! A great solution for people not using tubing between very close blocks! These have a rotary connection allowing the adapter to spin 360 degrees. This keeps tubing from kinking or breaking.

### Description

The Barrow G1/4" Thread 45-Degree Rotary Fitting Adapter allows you to extend your fitting port at a 45 degree angle, allowing larger fittings to be used or allowing connection of other fittings! A great solution for people not using tubing between very close blocks! These have a rotary connection allowing the adapter to spin 360 degrees. This keeps tubing from kinking or breaking.

## **Specifications**

Material: Brass

Dental regulations: G1 / 4 (common international regulatory teeth)

Quantity: 1PCS

#### **Additional Information**

| Brand          | Barrow        |
|----------------|---------------|
| SKU            | TWT45-B01-BK  |
| Weight         | 0.1000        |
| Special Order  | No            |
| Fitting Type   | Adapter       |
| Fitting Size   | 1/4"          |
| Fitting Angle  | 45 Degree     |
| Fitting Finish | Matte Black   |
| Vendor SKU/EAN | 6937826601347 |