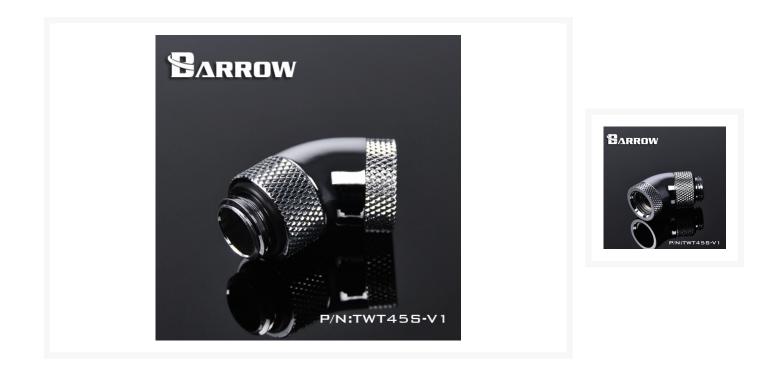

## Short Description

The Barrow G1/4" Thread 45-Degree Dual Rotary Fitting Adapter allows you to extend your fitting port at a 45 degree angle, allowing larger fittings to be used or allowing connection of other fittings! A great solution for people not using tubing between very close blocks! These have two rotary connections allowing the adapter to spin 360 degrees in two locations. This keeps tubing from kinking or breaking.