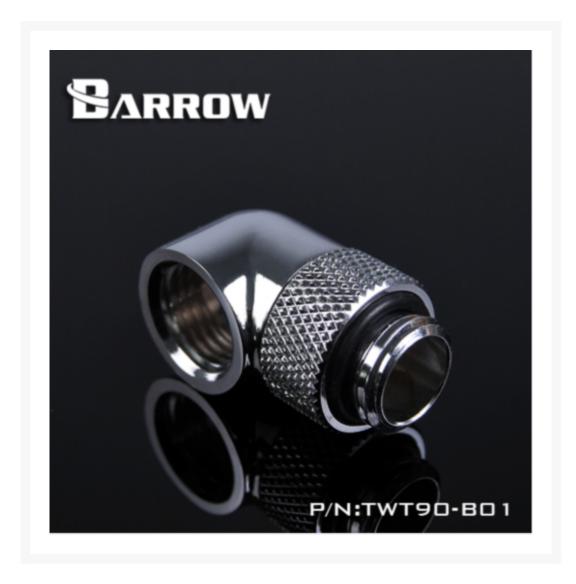

## **Product Images**

### **Short Description**

The Barrow G1/4" Thread 90-Degree Rotary Adapter can rotate its spout full around (360°) so the 90° angle can be in precisely the direction needed. The andvanced design reduces coolant flow restriction and the nickel plated brass construction provides durability, ensuring a long lifespan for the part.

## Description

The Barrow G1/4" Thread 90-Degree Rotary Adapter can rotate its spout full around (360°) so the 90° angle can be in precisely the direction needed. The andvanced design reduces coolant flow restriction and the nickel plated brass construction provides durability, ensuring a long lifespan for the part.