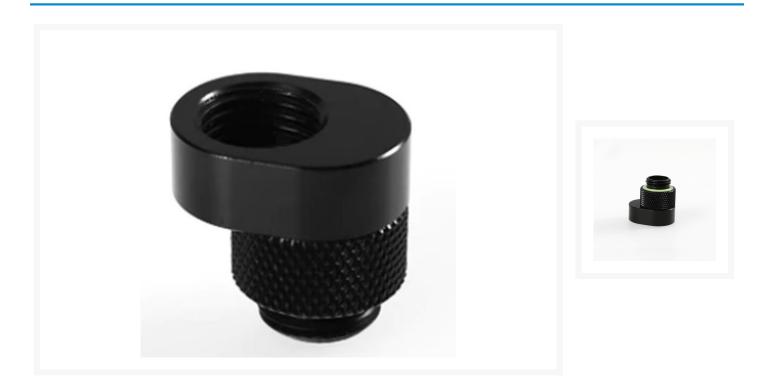

# Barrow G1/4" 360° Rotary \$12.95 Offset Adapter Fitting -Black

### Short Description

This adapter fitting allows for fine adjustment of hard tube angles. With plus or minus 6mm of adjustment you can get perfectly parallel tubing runs by using this unique fitting.

#### Description

This adapter fitting allows for fine adjustment of hard tube angles. With plus or minus 15mm of adjustment you can get perfectly parallel tubing runs by using this unique fitting.

Features