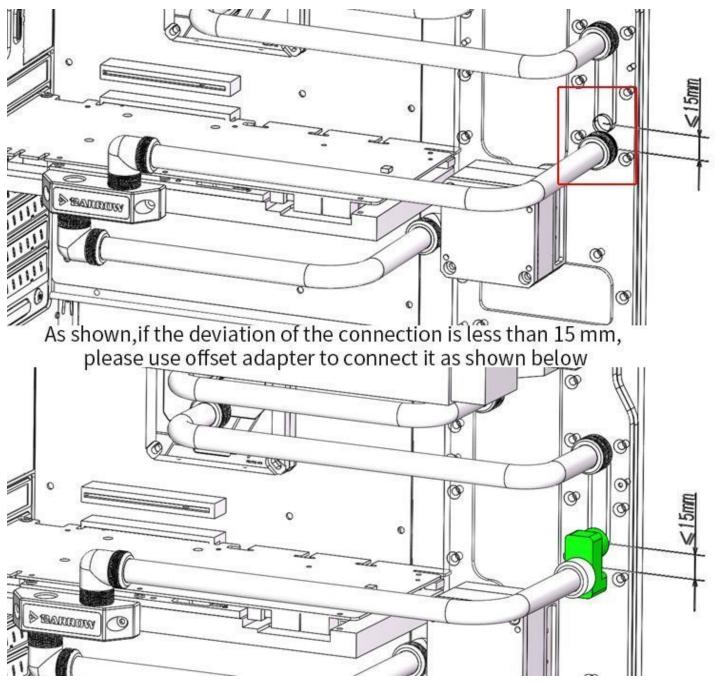

### Short Description

This adapter fitting allows for fine adjustment of hard tube angles. With plus or minus 6mm of adjustment you can get perfectly parallel tubing runs by using this unique fitting.

#### Description

This adapter fitting allows for fine adjustment of hard tube angles. With plus or minus 15mm of adjustment you can get perfectly parallel tubing runs by using this unique fitting.

Features