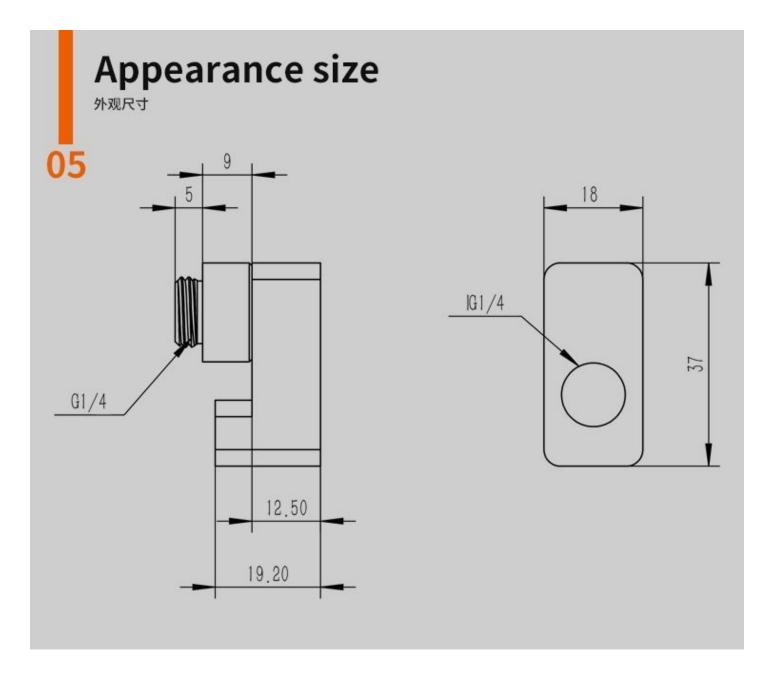

Material: Brass Dental regulations: G1 / 4 (common international regulatory teeth) Quantity: 1PCS

# **Purchase information**

购买须知

| 1. Adapter can be 360° rotation;                                               |
|--------------------------------------------------------------------------------|
| 2. It has 6MM central spacing of Interface between two connector;              |
| 3. Product material: POM+Brass;                                                |
| 4. Thread specification: G1/4;                                                 |
| 5. Product quantity: 1PCS;                                                     |
| 6. In case of product appearance structure upgrade, without further notice, in |
| kind prevail.                                                                  |

### Additional Information

| Brand          | Barrow        |
|----------------|---------------|
| SKU            | ТХЗ60РΖ-ВК    |
| Weight         | 0.1000        |
| Special Order  | No            |
| Fitting Type   | Adapter       |
| Fitting Size   | 1/4"          |
| Fitting Angle  | Snake Style   |
| Fitting Finish | Matte Black   |
| Vendor SKU/EAN | 6937826611926 |