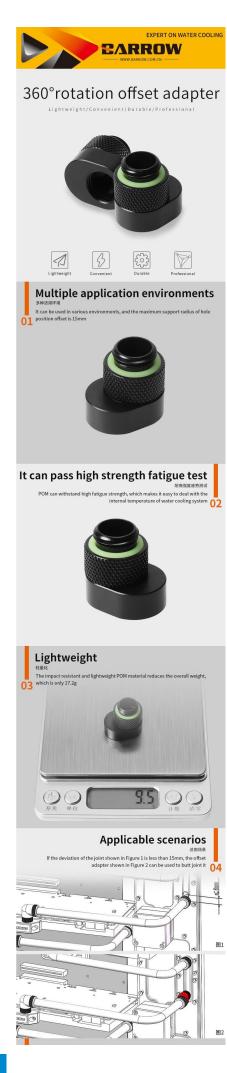

### Short Description

This adapter fitting allows for fine adjustment of hard tube angles. With plus or minus 6mm of adjustment you can get perfectly parallel tubing runs by using this unique fitting.

#### Description

This adapter fitting allows for fine adjustment of hard tube angles. With plus or minus 15mm of adjustment you can get perfectly parallel tubing runs by using this unique fitting.

Features

# **Purchase information**

购买须知

| 1. Adapter can be 360° rotation;                                               |
|--------------------------------------------------------------------------------|
| 2. It has 6MM central spacing of Interface between two connector;              |
| 3. Product material: POM+Brass;                                                |
| 4. Thread specification: G1/4;                                                 |
| 5. Product quantity: 1PCS;                                                     |
| 6. In case of product appearance structure upgrade, without further notice, in |
| kind prevail.                                                                  |