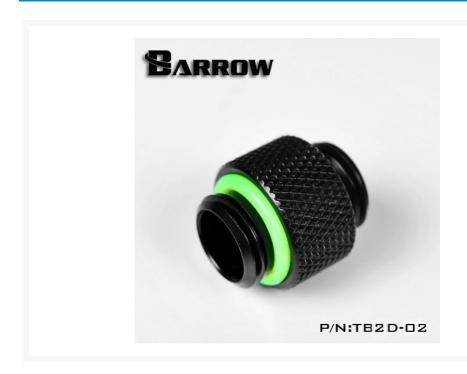

# Barrow G1/4" 10mm Male to Male Adapter Fitting -Black

\$3.95

#### **Short Description**

The Barrow G1/4" 10mm male to male adapter connects two G1/4" fittings. Great for use with reservoirs, pump tops and more!

## Description

The Barrow G1/4" 10mm male to male adapter connects two G1/4" fittings. Great for use with reservoirs, pump tops and more!

## **Specifications**

Material: Brass

Dental regulations: G1 / 4 (common international regulatory teeth)

Quantity: 1PCS