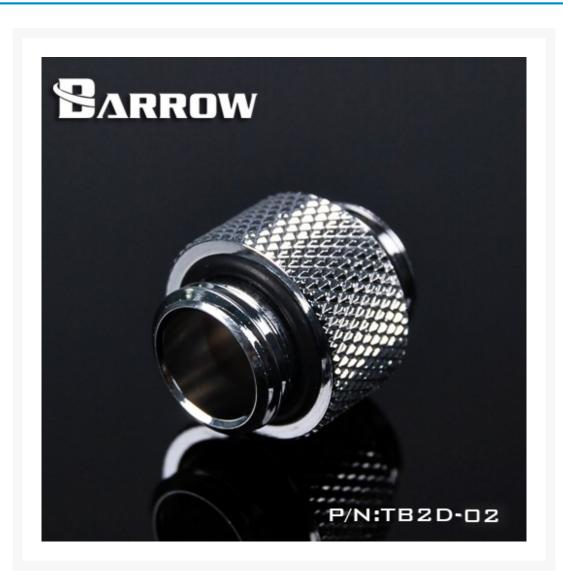

# Barrow G1/4" 10mm Male \$3.95 to Male Adapter Fitting -Shiny Silver

## Short Description

The Barrow G1/4" 10mm male to male adapter connects two G1/4" fittings. Great for use with reservoirs, pump tops and more!

#### Description

The Barrow G1/4" 10mm male to male adapter connects two G1/4" fittings. Great for use with reservoirs, pump tops and more!

## Specifications

Material: Brass Dental regulations: G1 / 4 (common international regulatory teeth) Quantity: 1PCS