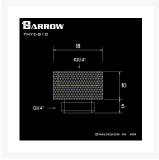

## **Specifications**

Material: Brass

Dental regulations: G1 / 4 (common international regulatory teeth)

Quantity: 1PCS