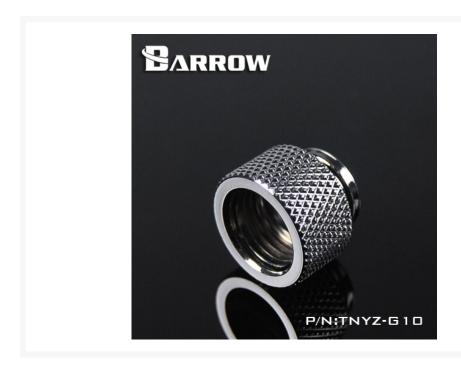

# **Short Description**

Barrow G1/4 Male to Female Extenders allow you to extend your fitting port 10mm allowing larger fittings to be used or allowing connection of other fittings! A great solution for people not using tubing between very close blocks!

## Description

Barrow G1/4 Male to Female Extenders allow you to extend your fitting port 10mm allowing larger fittings to be used or allowing connection of other fittings! A great solution for people not using tubing between very close blocks!