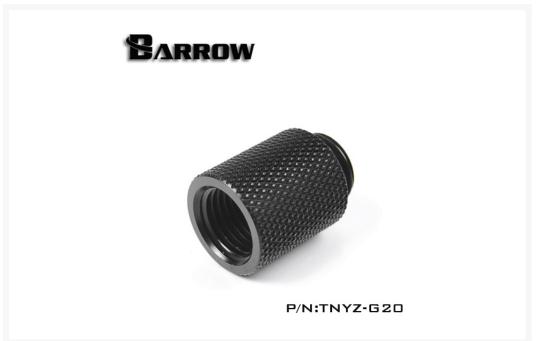

#### **Short Description**

Barrow G1/4 Male to Female Extenders allow you to extend your fitting port 20mm allowing larger fittings to be used or allowing connection of other fittings! A great solution for people not using tubing between very close blocks!

## Description

Barrow G1/4 Male to Female Extenders allow you to extend your fitting port 20mm allowing larger fittings to be used or allowing connection of other fittings! A great solution for people not using tubing between very close blocks!