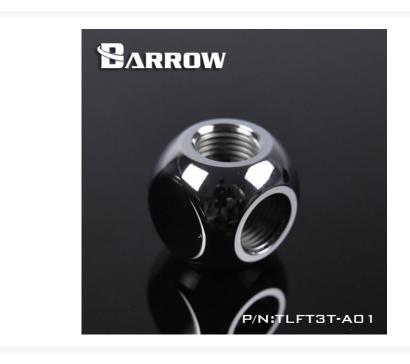

#### **Short Description**

The Barrow G1/4" 3-Way Adapter is a machined water cooling accessory useful to make tight corners and internal case clean up a breeze. Make a central return location with this easy to use adapter. The block can be used with any G1/4" threaded fitting(s).

## Description

The Barrow G1/4" 3-Way Adapter is a machined water cooling accessory useful to make tight corners and internal case clean up a breeze. Make a central return location with this easy to use adapter. The block can be used with any G1/4" threaded fitting(s).

# **Specifications**

Dimensions: 24x24x24 MM (LxWxH)

Material: Brass

Surface treatment: Nickel plated

Thread Interface:3

Dental regulations: G1 / 4 (common international regulatory teeth)

Quantity: 1PCS