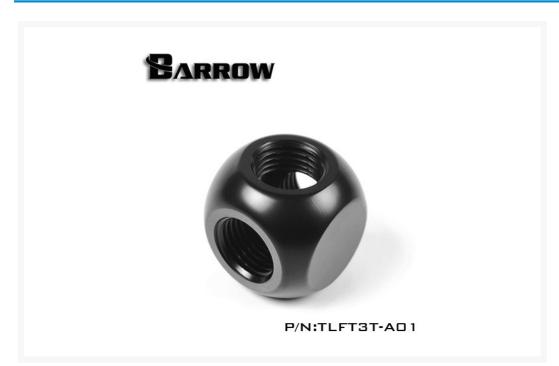

### **Short Description**

The Barrow G1/4" 3-Way Adapter is a machined water cooling accessory useful to make tight corners and internal case clean up a breeze. Make a central return location with this easy to use adapter. The block can be used with any G1/4" threaded fitting(s).

## Description

The Barrow G1/4" 3-Way Adapter is a machined water cooling accessory useful to make tight corners and internal case clean up a breeze. Make a central return location with this easy to use adapter. The block can be used with any G1/4" threaded fitting(s).

## **Specifications**

Dimensions: 24x24x24 MM (LxWxH)

Material: Brass

Surface treatment: Nickel plated

Thread Interface:3

Dental regulations: G1 / 4 (common international regulatory teeth)

Quantity: 1PCS