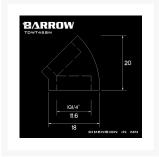

## **Specifications**

Material: Brass

Dental regulations: G1 / 4 (common international regulatory teeth)

Quantity: 1PCS