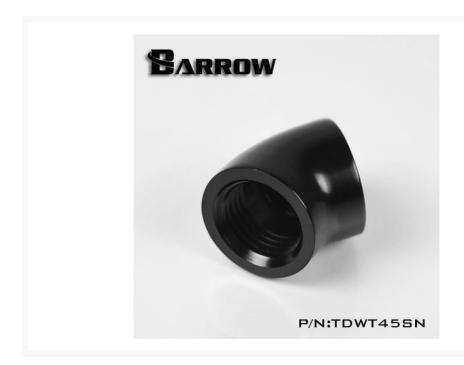

#### **Short Description**

Make tight 45 degree angles in your system without running the risk of kinking or breaking your tubing. Two G1/4" threaded ports allow you to attach nearly any standard G1/4" fitting or barb to this adaptor. Available in both silver and black for everyone's individual tastes!

## Description

Make tight 45 degree angles in your system without running the risk of kinking or breaking your tubing. Two G1/4" threaded ports allow you to attach nearly any standard G1/4" fitting or barb to this adaptor. Available in both silver and black for everyone's individual tastes!