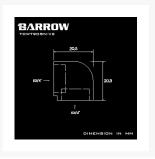

# **Specifications**

Material: Brass

Dental regulations: G1 / 4 (common international regulatory teeth)

Quantity: 1PCS