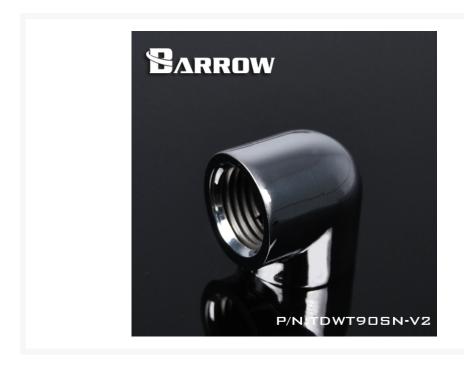

# Barrow G1/4" 90 Degree Female to Female Angled Adaptor Fitting - Shiny Silver

\$4.95

## **Short Description**

Change direction sharply or angle components easily. Compatible with any G1/4" Fittings. Low profile fitting, perfect for tight systems and small builds.

# Description

Change direction sharply or angle components easily. Compatible with any G1/4" Fittings. Low profile fitting, perfect for tight systems and small builds.