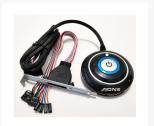

### **Short Description**

This Power switch creates a easy access power button that can be place on your desktop it also contains dual USB ports and dual audio plugs. The cable is 1.5 meters in length which can be inserted into a PCI slot and then connected to you motherboards headers.

# Description

This Power switch creates a easy access power button that can be place on your desktop it also contains dual USB ports and dual audio plugs. The cable is 1.5 meters in length which can be inserted into a PCI slot and then connected to you motherboards headers.