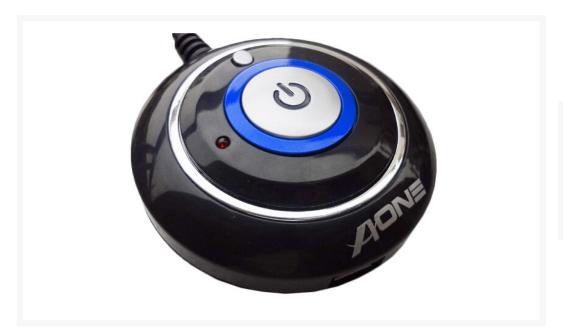

### **Short Description**

This Power switch creates a easy access power button that can be place on your desktop it also contains dual USB ports and dual audio plugs. The cable is 1.5 meters in length which can be inserted into a PCI slot and then connected to you motherboards headers.

# Description

This Power switch creates a easy access power button that can be place on your desktop it also contains dual USB ports and dual audio plugs. The cable is 1.5 meters in length which can be inserted into a PCI slot and then connected to you motherboards headers.