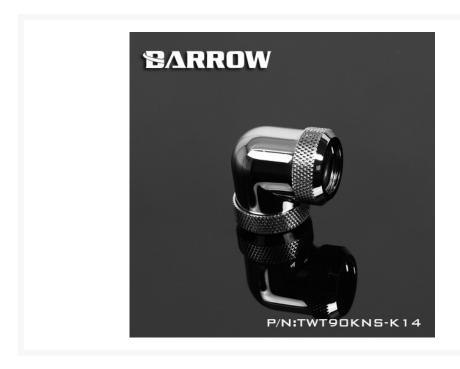

# Barrow 90 Degree Dual Ended Multi-Link Adapter - 14mm OD Rigid Tube - Shiny Silver

\$10.95

# **Short Description**

Make quick 90 degree turns in your hardline tubing system without having to bend or risk breaking your tubing! Fits all 14mm OD Rigid tubing and holds it tightly in place without leaking or breaking any seals!

# Description

Make quick 90 degree turns in your hardline tubing system without having to bend or risk breaking your tubing! Fits all 14mm OD Rigid tubing and holds it tightly in place without leaking or breaking any seals!

# **Specifications**

Materials: Brass

Dental regulations: G1 / 4 (common international regulatory teeth)

Can be used on outer diameter 14mm hard tube.

Can rotate 360 degrees / waterway maximum design