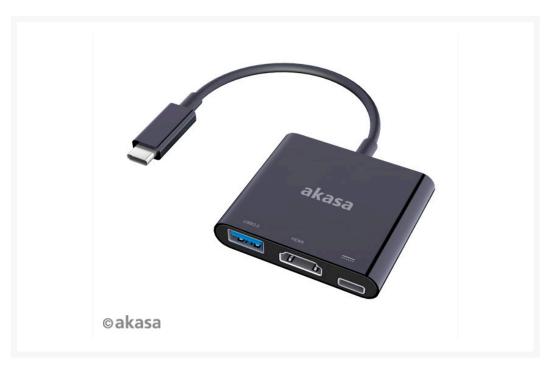

# Akasa Type-C to HDMI and power delivery adapter with extra USB 3.0 Type-A port

\$35.95

### **Features**

- Type-C port can only upward supply power to the main Type-C device (wide range voltage 5~20V and max current 2A)
- Easily connect a Type-C port device to a HDMI 4K display
- Supports extended desktop and video-mirroring display
- Supports resolutions up to 4K, 2160P@30Hz
- Up to 5Gbps data transfer and backward compatible with USB 2.0

## Specifications

| Application         | Connect a USB Type-C device to a HDMI display (ALT mode supported Type-C device is needed) Extra USB 3.0 Type-A port USB charger for Type-C device |
|---------------------|----------------------------------------------------------------------------------------------------------------------------------------------------|
| Length              | 15cm                                                                                                                                               |
| Supports resolution | Up to 4K, 2160P@30Hz                                                                                                                               |
| Extra USB port      | USB 3.0 x 1                                                                                                                                        |
| USB Charger         | Upward supply power to the main Type-C device (wide range voltage 5~20V and max current 2A)                                                        |
| Product code        | AK-CBCA01-15                                                                                                                                       |