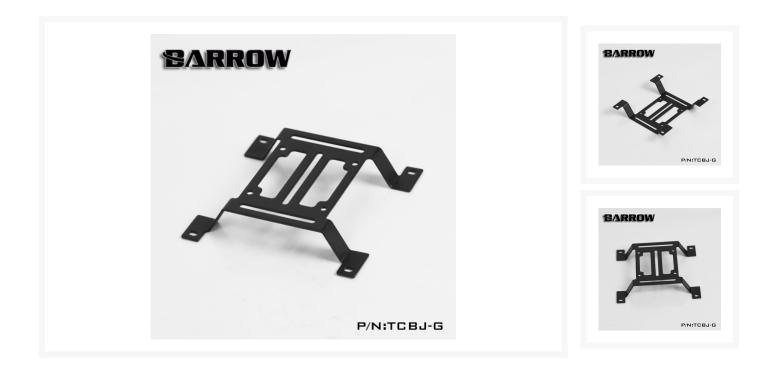

#### Short Description

The Barrow Offset Pump Mounting Bracket allows mounting of your D5 or DCC pump to a 120mm, 240mm. 360mm etc. radiator. With 50 x 50mm M4 hole spacing it is compatible with most D5 and DDC pump tops. There are also three M4 width slots to allow for more flexible mounting options. The bracket is elevated to allow for more clearance between the pump and radiator.

The Barrow Offset Pump Mounting Bracket allows mounting of your D5 or DCC pump to a 120mm, 240mm. 360mm etc. radiator. With 50 x 50mm M4 hole spacing it is compatible with most D5 and DDC pump tops. There are also three M4 width slots to allow for more flexible mounting options. The bracket is elevated to allow for more clearance between the pump and radiator.

### Specifications

| 120mm x 120mm x 1mm                                        |
|------------------------------------------------------------|
| Pump Mount                                                 |
| Black                                                      |
| 1x Barrow Offset Pump Mounting Bracket for 120mm Radiators |
| Steel                                                      |