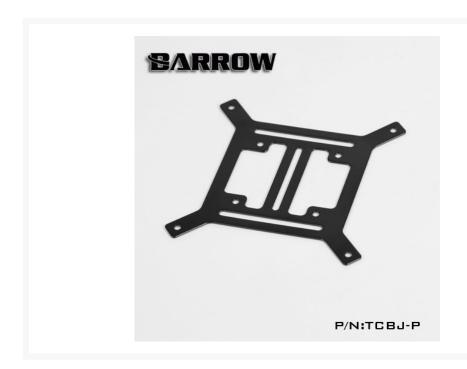

#### **Short Description**

The Barrow Pump Mounting Bracket allows mounting of your D5 or DCC pump to a 120mm, 240mm. 360mm etc. radiator. With 50 x 50mm M4 hole spacing it is compatible with most D5 and DDC pump tops. There are also three M4 width slots to allow for more flexible mounting options.

# Description

The Barrow Pump Mounting Bracket allows mounting of your D5 or DCC pump to a 120mm, 240mm. 360mm etc. radiator. With  $50 \times 50$ mm M4 hole spacing it is compatible with most D5 and DDC pump tops. There are also three M4 width slots to allow for more flexible mounting options.