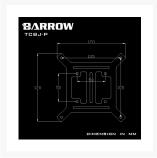

#### **Short Description**

The Barrow Pump Mounting Bracket allows mounting of your D5 or DCC pump to a 120mm, 240mm. 360mm etc. radiator. With 50 x 50mm M4 hole spacing it is compatible with most D5 and DDC pump tops. There are also three M4 width slots to allow for more flexible mounting options.

# Description

The Barrow Pump Mounting Bracket allows mounting of your D5 or DCC pump to a 120mm, 240mm. 360mm etc. radiator. With  $50 \times 50$ mm M4 hole spacing it is compatible with most D5 and DDC pump tops. There are also three M4 width slots to allow for more flexible mounting options.

# **Specifications**

| 120mm x 120mm x 1mm                                 |
|-----------------------------------------------------|
| Pump Mount                                          |
| Black                                               |
| 1x Barrow Pump Mounting Bracket for 120mm Radiators |
| Steel                                               |