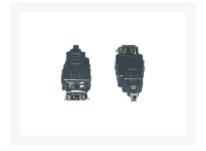

### **Short Description**

This IEEE 1394 Firewire Adapter is used to convert a 6-pin Male cable end to 4-pin Male. 4-pin male is use with many camcorders and video editing type machines.

#### **Product Details:**

This IEEE 1394 Firewire Adapter is used to convert a 6-pin Male cable end to 4-pin Male. 4-pin male is use with many camcorders and video editing type machines. Use this with our 6-pin male cable and you will be able to use any Firewire device between the cable and this adapter.