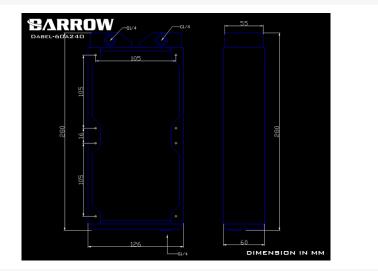

#### Specifications

Suitable for installation 12CM cooling fan Material: Copper + Brass + stainless steel Quantity: 1PCS / only Color: Black

## Additional Information

| Brand              | Barrow          |
|--------------------|-----------------|
| SKU                | Dabel-60A-240   |
| Weight             | 6.0000          |
| Color              | Black           |
| Radiator Size      | 240 (2 x 120mm) |
| Radiator Thickness | 60mm            |
| Vendor SKU/EAN     | BA1549          |
| Special Price      | \$59.96         |