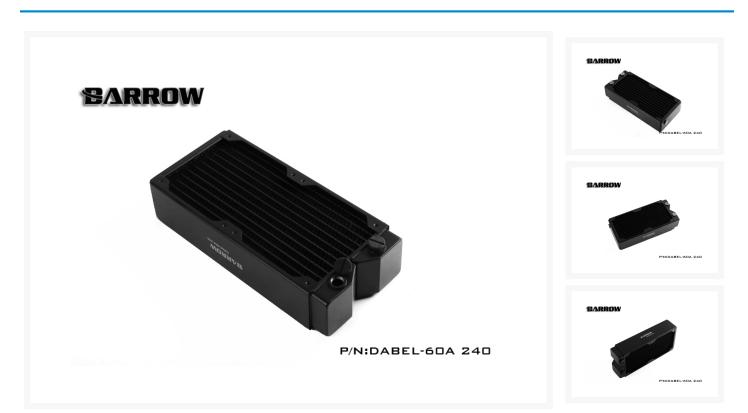

#### Short Description

BARROW Dabel-60a series of red copper water cooling standard height of 60MM, suitable for high heat dissipation requirements of standard or large water cooler installation and use. The waterway is made of pure copper material, the brass of the water chamber and the fan mounting bracket are made of stainless steel. Has three kinds of length specifications, using 12 channel high density single wave finned tube design, design of +12 multi channel flat tube fin shape structure with high efficiency, heat transfer efficiency can provide better and more air contact area, help to improve and enhance the cooling capacity of cooling. Double sided double nozzle + bottom single nozzle combination of 5 interfaces, providing a wealth of expansion and practicality

#### Description

BARROW Dabel-60a series of red copper water cooling standard height of 60MM, suitable for high heat dissipation requirements of standard or large water cooler installation and use. The waterway is made of pure copper material, the brass of the water chamber and the fan mounting bracket are made of stainless steel. Has three kinds of length specifications, using 12 channel high density single wave finned tube design, design of +12 multi channel flat tube fin shape structure with high efficiency, heat transfer efficiency can provide better and more air contact area, help to improve and enhance the cooling capacity of cooling. Double sided double nozzle + bottom single nozzle combination of 5 interfaces, providing a wealth of expansion and practicality

#### Specifications

Suitable for installation 12CM cooling fan Material: Copper + Brass + stainless steel Quantity: 1PCS / only Color: Black