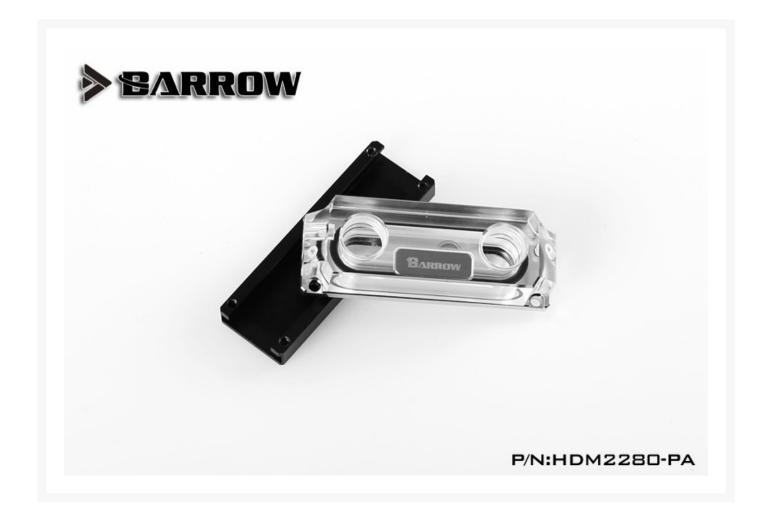

## Short Description

This M.2 SSD waterblock from Barrow will keep your drive cool and integrates nicely into your loop with 2x standard G1/4" ports for use with any standard watercooling fittings. The acrylic top can house a 5mm LED to

### Description

This M.2 SSD waterblock from Barrow will keep your drive cool and integrates nicely into your loop with 2x standard G1/4" ports for use with any standard watercooling fittings. The acrylic top can house a 5mm LED to give the block a custom look. Compatible with 2280 (22x 80mm) and 22110 (22x110mm) M.2 SSDs.