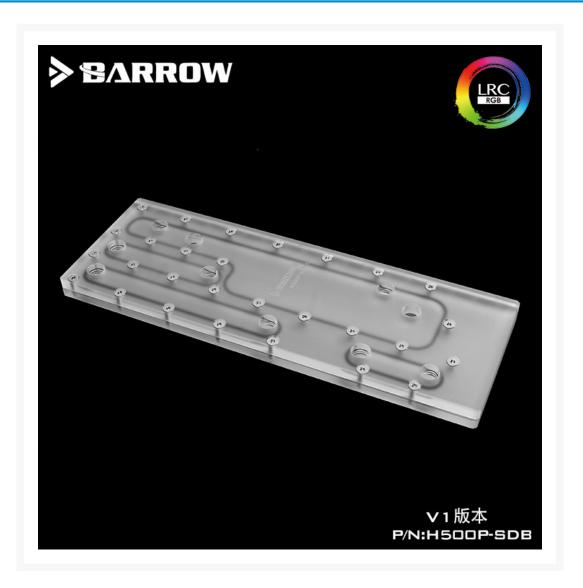

### Product Images

This water channel board from Barrow is made out of acrylic and is made specifically for the Cooler Master H500P.

#### Description

This water channel board from Barrow is made out of acrylic and is made specifically for the Cooler Master H500P.