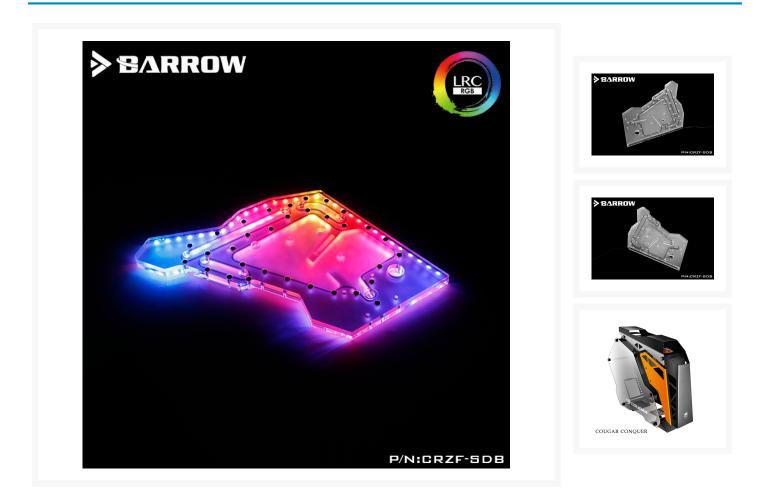

### Short Description

This water channel board from Barrow is made out of acrylic and is made specifically for the COUGAR CONQUEROR.

### Description

This water channel board from Barrow is made out of acrylic and is made specifically for the COUGAR CONQUEROR.