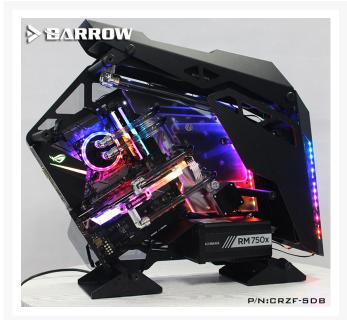

### Short Description

This water channel board from Barrow is made out of acrylic and is made specifically for the COUGAR CONQUEROR.

### Description

This water channel board from Barrow is made out of acrylic and is made specifically for the COUGAR CONQUEROR.