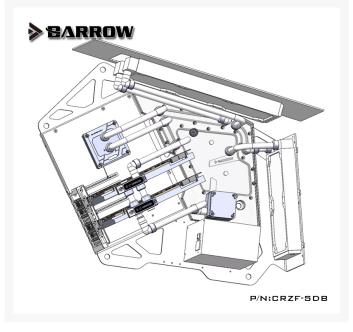

#### **Product Images**

### Short Description

This water channel board from Barrow is made out of acrylic and is made specifically for the COUGAR CONQUEROR.

### Description

This water channel board from Barrow is made out of acrylic and is made specifically for the COUGAR CONQUEROR.