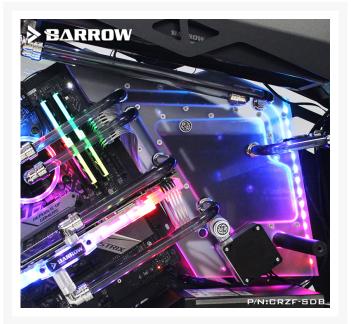

### Short Description

This water channel board from Barrow is made out of acrylic and is made specifically for the COUGAR CONQUEROR.

### Description

This water channel board from Barrow is made out of acrylic and is made specifically for the COUGAR CONQUEROR.