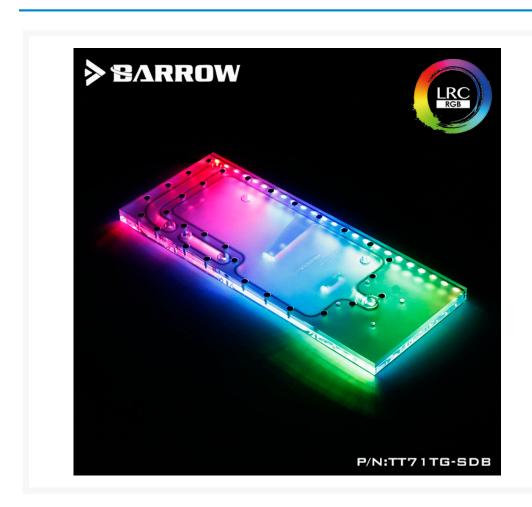

# **Short Description**

This water channel board from Barrow is made out of acrylic and is made specifically for the Tt View 71 TG/TG RGB.

### Description

This water channel board from Barrow is made out of acrylic and is made specifically for the Tt View 71 TG/TG RGB.