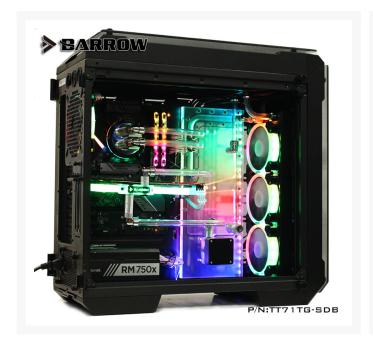

# **Short Description**

This water channel board from Barrow is made out of acrylic and is made specifically for the Tt View 71 TG/TG RGB.

### Description

This water channel board from Barrow is made out of acrylic and is made specifically for the Tt View 71 TG/TG RGB.