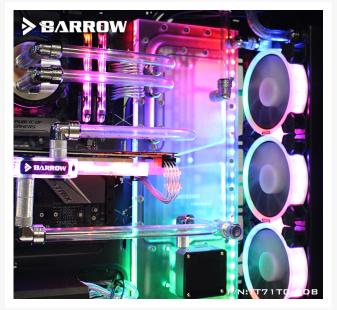

# **Short Description**

This water channel board from Barrow is made out of acrylic and is made specifically for the Tt View 71 TG/TG RGB.

### Description

This water channel board from Barrow is made out of acrylic and is made specifically for the Tt View 71 TG/TG RGB.