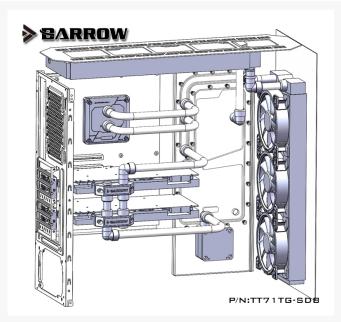

# **Short Description**

This water channel board from Barrow is made out of acrylic and is made specifically for the Tt View 71 TG/TG RGB.

### Description

This water channel board from Barrow is made out of acrylic and is made specifically for the Tt View 71 TG/TG RGB.

Compatible with a 34mm thick Radiators