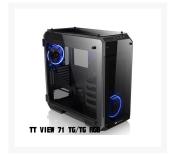

# Barrow LRC 2.0 waterway plate for Tt View 71 TG/TG RGB case

\$135.99

# **Short Description**

This water channel board from Barrow is made out of acrylic and is made specifically for the Tt View 71 TG/TG RGB.

### Description

This water channel board from Barrow is made out of acrylic and is made specifically for the Tt View 71 TG/TG RGB.